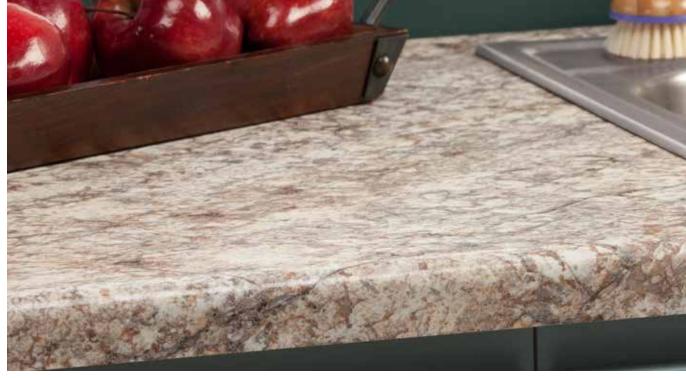

# **Tempo**Waterfall Edge

Tempo creates a classic, seamless waterfall edge that remains one of the most popular choices for a wide variety of applications. The ½" radius on the waterfall edge and backsplash provides a tighter, more contemporary look.

#### Tempo Waterfall Edge