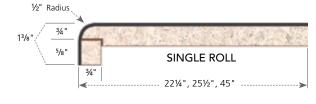

# **Tempo**Waterfall Edge

Tempo creates a classic, seamless waterfall edge that remains one of the most popular choices for a wide variety of applications. The ½" radius on the waterfall edge and backsplash provides a tighter, more contemporary look.

#### Tempo Waterfall Edge

## **Dimensions**

VTDimensions.com | 1-888-287-8356 1000 Industrial Park | P.O. Box 490 | Holstein, IA 51025

©2015 VT Industries, Inc. All rights reserved. NPTE-TX 0615

Edge: Tempo Texas

All measurements in inches. Drawings not to scale.