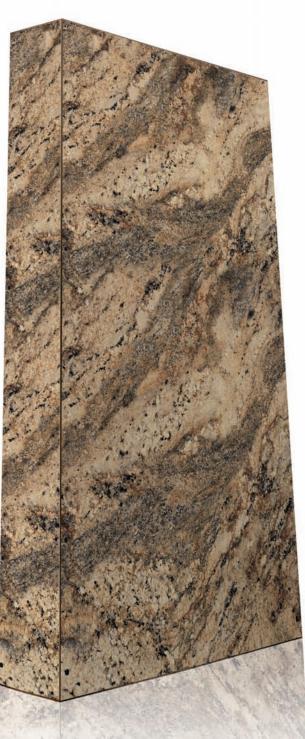

## **Classic** Square Edge

The traditional self-edge profile is both clean and crisp. The perfect 90° profile is a timeless original, desirable in both Commercial and Residential settings.

## The future is beyond flat. Experience VT Dimensions.

The Classic edge profile adds dimensional beauty and character to VT Dimensions countertops.

More than just a flat surface, VT Dimensions bring everything together into one seamless and contoured offering—with the depth, the style, and seamless edge you want.

Experience a whole new dimension in countertops with VT Dimensions.