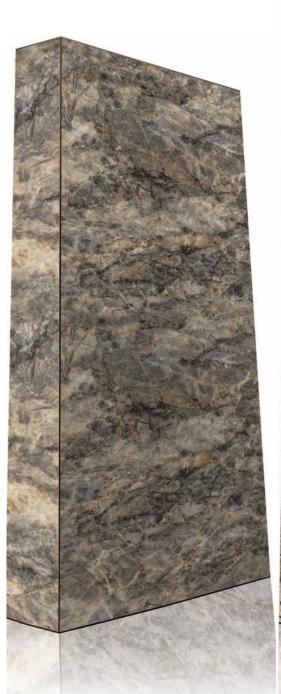

## **Classic** Square Edge

The traditional self-edge profile is both clean and crisp. The perfect 90° profile is a timeless original, desirable in both Commercial and Residential settings.

## The future is beyond flat. Experience VT Dimensions.

The Classic edge profile adds dimensional beauty and character to VT Dimensions countertops.

More than just a flat surface, VT Dimensions bring everything together into one seamless and contoured offering—with the depth, the style, and seamless edge you want.

Experience a whole new dimension in countertops with VT Dimensions.