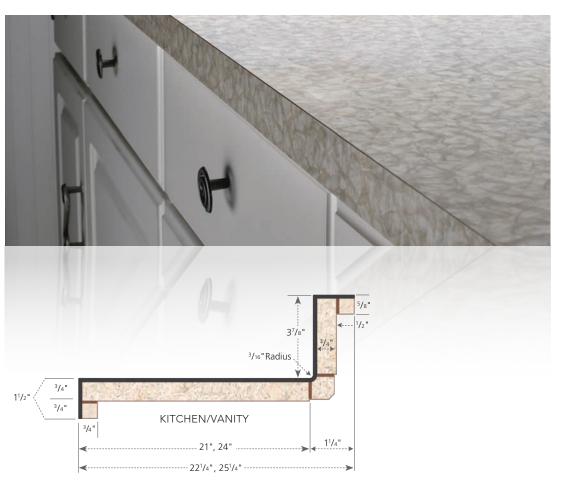

## **Specifications**

- Standard substrate is ¾" industrial-grade particleboard, available in 8', 10', and 12' lengths
- Standard postformed-grade laminate with a thickness of 0.042" + 0.002" 0.008"
- Both standard and special styles and sizes are suitable for all residential, commercial, institutional, or lightindustrial applications
- Available surfaced with Capture by VT Dimensions®,
   Formica®, Nevamar®, Pionite®, and Wilsonart® laminate
- Available as an environmentally friendly EQcountertop

## **Dimensions**

VTDimensions.com | 1-888-287-8356 1000 Industrial Park | P.O. Box 490 | Holstein, IA 51025