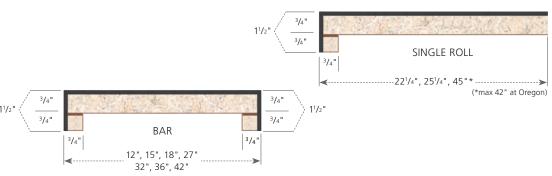

## **Specifications**

- Standard substrate is ¾" industrial-grade particleboard, available in 8', 10', and 12' lengths
- Standard postformed-grade laminate with a thickness of 0.042" + 0.002" 0.008"
- Both standard and special styles and sizes are suitable for all residential, commercial, institutional, or lightindustrial applications
- Available surfaced with Capture by VT Dimensions®,
   Formica®, Nevamar®, Pionite®, and Wilsonart® laminate
- Available as an environmentally friendly EQcountertop

## **Dimensions**

VTDimensions.com | 1-888-287-8356 1000 Industrial Park | P.O. Box 490 | Holstein, IA 51025