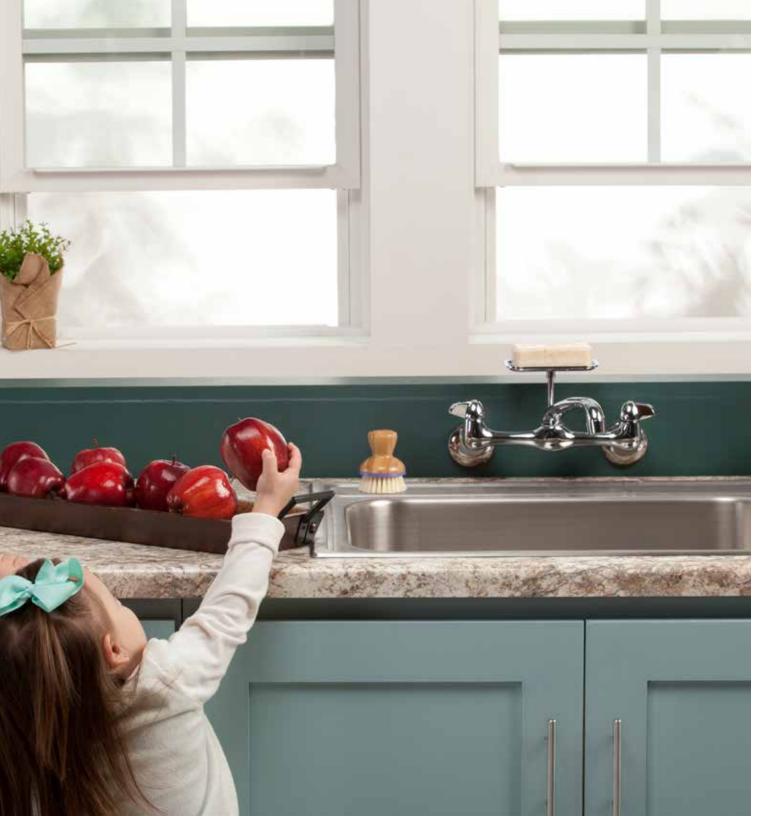

# **Tempo**Waterfall Edge

Tempo creates a classic, seamless waterfall edge that remains one of the most popular choices for a wide variety of applications. The ½" radius on the waterfall edge and backsplash provides a tighter, more contemporary look.

By combining the sought-after look of real stone with the no-fuss durability of laminate, VT Dimensions and the Tempo edge take your remodeling dollars further.

#### **Expect More from VT Dimensions**

Bring together modern style, intriguing depth, and the seamless edge you want with the beautifully contoured look of VT Dimensions countertops. Beyond the beauty, you'll have the assurance of knowing VT fabricates the whole countertop from top to bottom—not just the laminate surface—for consistent quality and service. And you get a 1-year warranty you can count on.