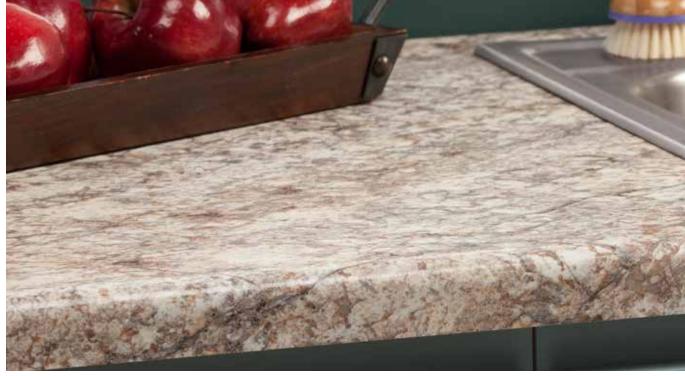

# **Tempo**Waterfall Edge

Tempo creates a classic, seamless waterfall edge that remains one of the most popular choices for a wide variety of applications. The ½" radius on the waterfall edge and backsplash provides a tighter, more contemporary look.

#### Tempo Waterfall Edge