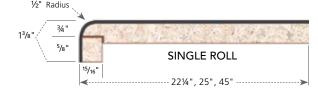

# **Tempo**Waterfall Edge

Tempo creates a classic, seamless waterfall edge that remains one of the most popular choices for a wide variety of applications. The ½" radius on the waterfall edge and backsplash provides a tighter, more contemporary look.

#### Tempo Waterfall Edge

## **Dimensions**

VTDimensions.com | 1-888-287-8356 1000 Industrial Park | P.O. Box 490 | Holstein, IA 51025

©2015 VT Industries, Inc. All rights reserved. NPTE-IA 0615

Edge: Tempo lowa

All measurements in inches. Drawings not to scale.