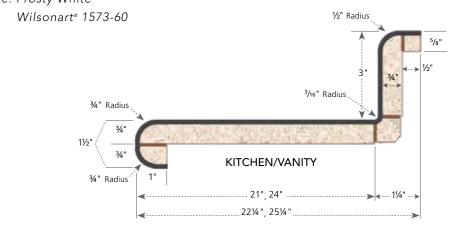

## **Dimensions**

VTDimensions.com | 1-888-287-8356 1000 Industrial Park | P.O. Box 490 | Holstein, IA 51025

©2015 VT Industries, Inc. All rights reserved. NPNO 0615

Edge: Nova

Laminate: Frosty White

All measurements in inches. Drawings not to scale