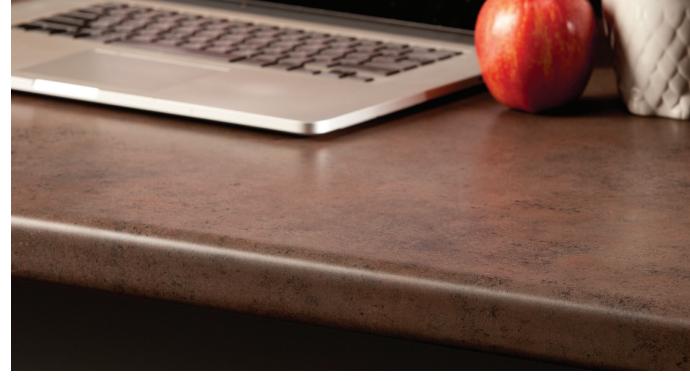

# **Futura**Double-Radius Edge

Futura is a contemporary, seamless, double-radius edge that emulates the "slab" effect of solid stone surfaces.

Bold, yet refined, the Futura edge is an attractive option for VT Dimensions countertops. It's ideal for taking kitchen, bath, and workspace remodels to the next level, while still leaving room in the budget.

#### Futura Double-Radius Edge