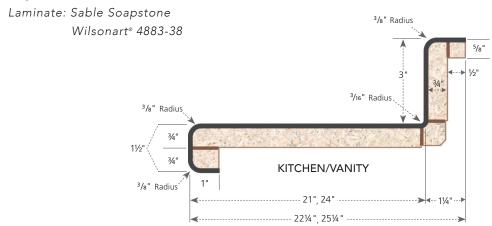

### **Specifications**

- Standard substrate is ¾" industrial-grade particleboard, available in 8', 10', and 12' lengths
- Standard postformed-grade laminate with a thickness of 0.042" + 0.002" 0.008"
- Both standard and special styles and sizes are suitable for all residential, commercial, institutional, or lightindustrial applications
- Available surfaced with Formica®, Nevamar®, Pionite®, and Wilsonart® laminate
- Available as an environmentally friendly EQcountertop

## **Dimensions**

VTDimensions.com | 1-888-287-8356 1000 Industrial Park | P.O. Box 490 | Holstein, IA 51025

©2015 VT Industries, Inc. All rights reserved. NPFU 0615

Edge: Futura

All measurements in inches. Drawings not to scale.