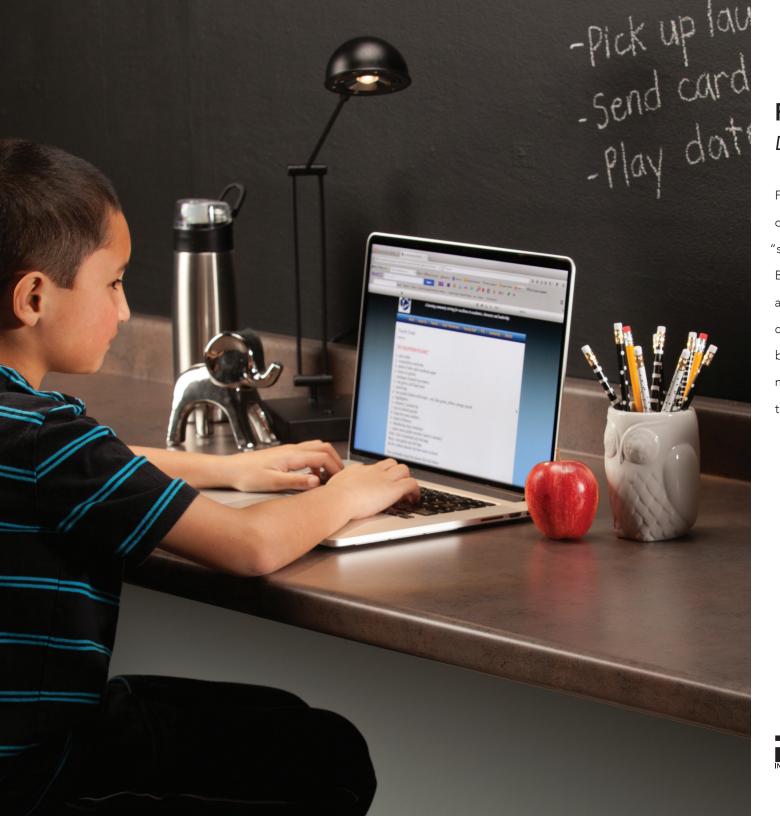

# **Futura**Double-Radius Edge

Futura is a contemporary, seamless, double-radius edge that emulates the "slab" effect of solid stone surfaces.

Bold, yet refined, the Futura edge is an attractive option for VT Dimensions countertops. It's ideal for taking kitchen, bath, and workspace remodels to the next level, while still leaving room in the budget.

#### **Expect More from VT Dimensions**

Bring together modern style, intriguing depth, and the seamless edge you want with the beautifully contoured look of VT Dimensions countertops.

Beyond the beauty, you'll have the assurance of knowing VT fabricates the whole countertop from top to bottom—not just the laminate surface—for consistent quality and service. And you get a 1-year warranty you can count on.