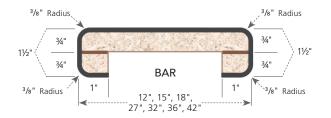

### **Specifications**

- Standard substrate is ¾" industrial-grade particleboard, available in 8', 10', and 12' lengths
- Standard postformed-grade laminate with a thickness of 0.042" + 0.002" 0.008"
- Both standard and special styles and sizes are suitable for all residential, commercial, institutional, or lightindustrial applications
- Available surfaced with Formica®, Nevamar®, Pionite®, and Wilsonart® laminate
- Available as an environmentally friendly EQcountertop

## **Dimensions**

VTDimensions.com | 1-888-287-8356 1000 Industrial Park | P.O. Box 490 | Holstein, IA 51025

©2015 VT Industries, Inc. All rights reserved. NPFU 0615

Edge: Futura

All measurements in inches. Drawings not to scale.