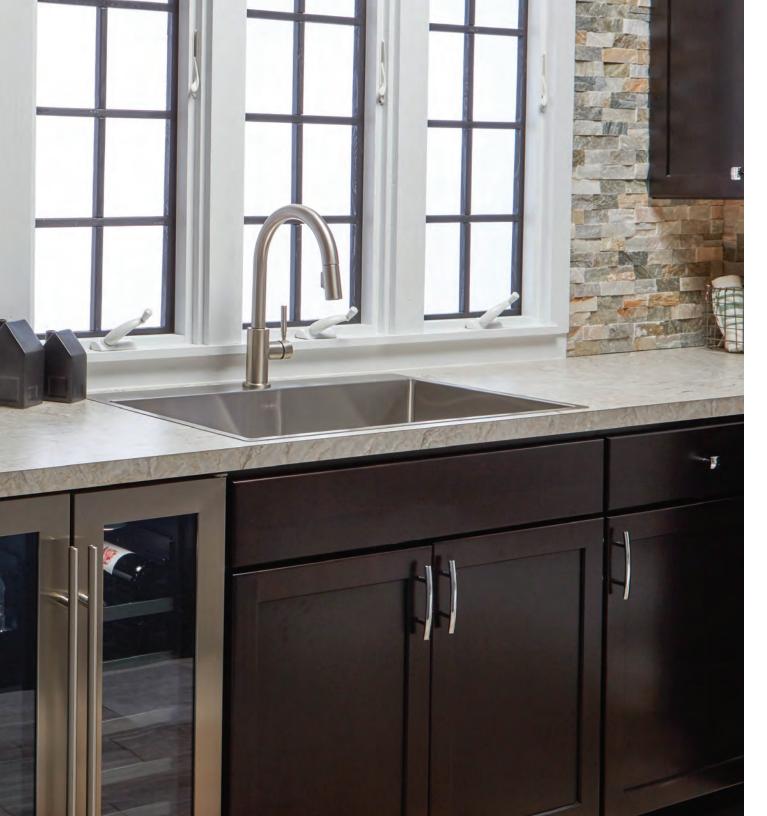

## **Classic** Square Edge

The traditional self-edge profile is both clean and crisp. The perfect 90° profile is a timeless original, desirable in both Commercial and Residential settings.

## **Expect More from VT Dimensions**

The Classic edge profile adds dimensional beauty and character to VT Dimensions countertops. More than just a flat surface, VT Dimensions bring everything together into one seamless and contoured offering—with the depth, the style, and seamless edge you want.