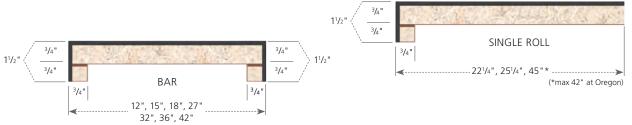

## **Classic** Square Edge

The traditional self-edge profile is both clean and crisp. The perfect 90° profile is a timeless original, desirable in both Commercial and Residential settings.

**Dimensions** 

VTDimensions.com | 1-888-287-8356 1000 Industrial Park | P.O. Box 490 | Holstein, IA 51025

©2018 VT Industries, Inc. All rights reserved.

All measurements in inches. Drawings not to scale.