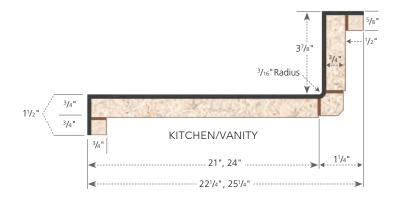

## **Classic** Square Edge

The traditional self-edge profile is both clean and crisp. The perfect 90° profile is a timeless original, desirable in both Commercial and Residential settings.

**Dimensions** 

VTDimensions.com | 1-888-287-8356 1000 Industrial Park | P.O. Box 490 | Holstein, IA 51025

©2018 VT Industries, Inc. All rights reserved.

All measurements in inches. Drawings not to scale.