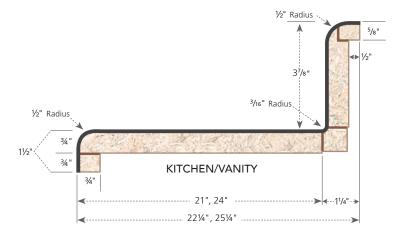

## **Dimensions**

VTDimensions.com | 1-888-287-8356 1000 Industrial Park | P.O. Box 490 | Holstein, IA 51025