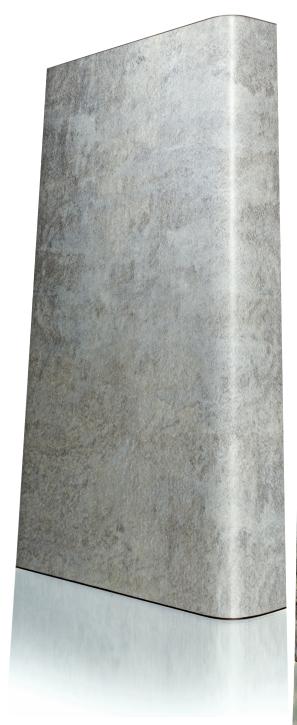

## **Tempo** *Waterfall Edge*

Tempo creates a classic, seamless waterfall edge that continues to be one of the most popular choices for a wide variety of applications. The ½" radius on the waterfall edge and backsplash provides a tighter, more contemporary look.

## The future is beyond flat. Experience VT Dimensions.

The Tempo waterfall edge profile adds dimensional beauty and character to VT Dimensions countertops. More than just a flat surface, VT Dimensions bring everything together into one seamless and contoured offering—with the depth, style, and seamless edge you want.