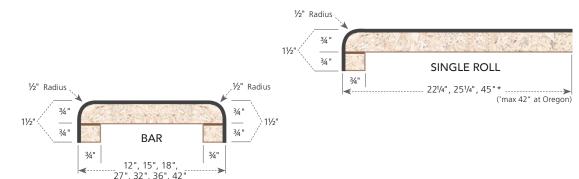

## **Tempo** *Waterfall Edge*

Tempo creates a classic, seamless waterfall edge that continues to be one of the most popular choices for a wide variety of applications. The ½" radius on the waterfall edge and backsplash provides a tighter, more contemporary look.

## **Specifications**

- Standard substrate is ¾" industrial-grade particleboard, available in 8', 10', and 12' lengths
- Standard postformed-grade laminate with a thickness of 0.042" + 0.002" 0.008"
- Both standard and special styles and sizes are suitable for all residential, commercial, institutional, or lightindustrial applications
- Available surfaced with Capture Collection from VT Dimensions,
  Formica®, Nevamar®, Pionite®, and Wilsonart® laminate
- Available as an environmentally friendly EQcountertop