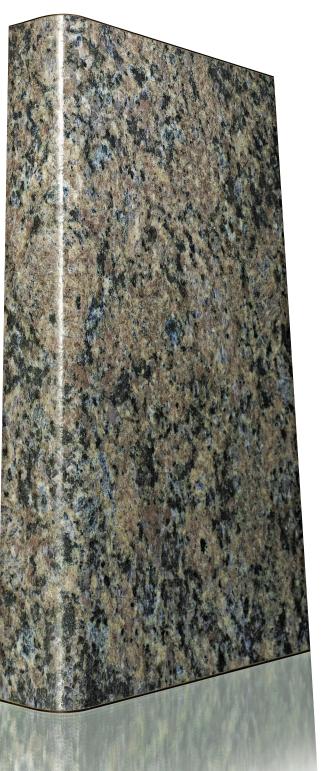

## **Tempo** *Waterfall Edge*

Tempo creates a classic, seamless waterfall edge that continues to be one of the most popular choices for a wide variety of applications. The ½" radius on the waterfall edge and backsplash provides a tighter, more contemporary look.

## The future is beyond flat. Experience VT Dimensions.

The Tempo waterfall edge profile adds dimensional beauty and character to VT Dimensions countertops. More than just a flat surface, VT Dimensions bring everything together into one seamless and contoured offering—with the depth, style, and seamless edge you want.