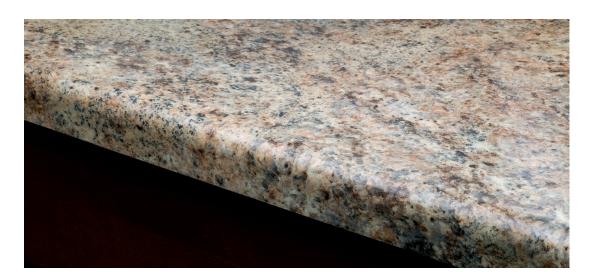

## **Tempo** *Waterfall Edge*

Tempo creates a classic, seamless waterfall edge that continues to be one of the most popular choices for a wide variety of applications. The ½" radius on the waterfall edge and backsplash provides a tighter, more contemporary look.

## The future is beyond flat. Experience VT Dimensions.

The Tempo waterfall edge profile adds dimensional beauty and character to VT Dimensions countertops. More than just a flat surface, VT Dimensions bring everything together into one seamless and contoured offering—with the depth, style, and seamless edge you want.