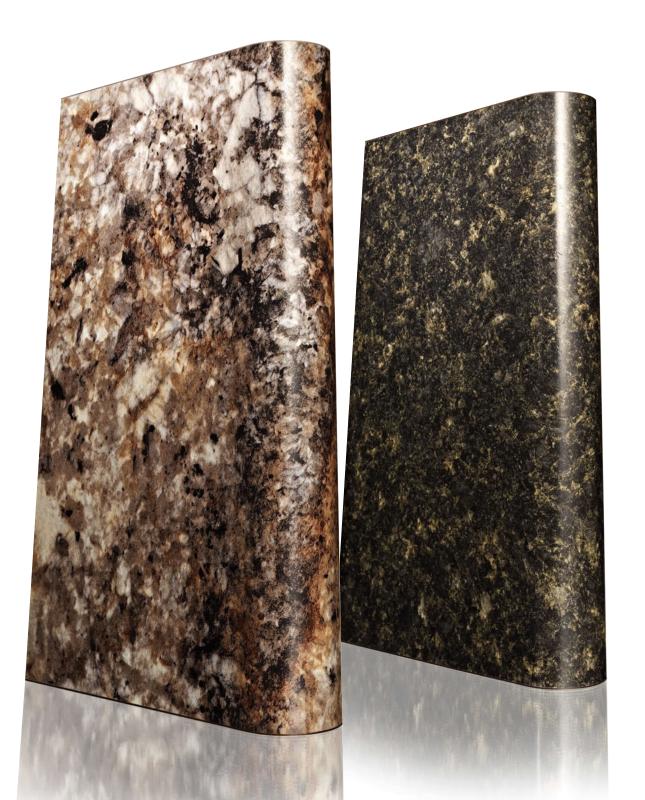

## **Nova** 180° Wrap Edge

With its distinctive 180° arc, Nova creates a smooth, seamless look from top to bottom.

It's the ideal choice for those who prefer a rounder edge profile design.

## The future is beyond flat. Experience VT Dimensions.

The Nova 180° wrap edge profile adds dimensional beauty and character to VT Dimensions countertops. More than just a flat surface, VT Dimensions bring everything together into one seamless and contoured offering—with the depth, style, and seamless edge you want.

Experience a whole new dimension in countertops with VT Dimensions.