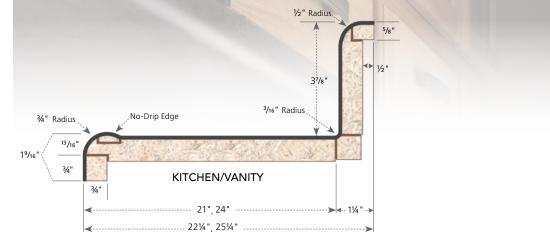

#### Specifications

- Standard substrate is ¾" industrial-grade particleboard, available in 8', 10', and 12' lengths
- Standard postformed-grade laminate with a thickness of 0.042" + 0.002" 0.008"
- Both standard and special styles and sizes are suitable for all residential, commercial, institutional, or light-industrial applications
- Available surfaced with Capture Collection from VT Dimensions, Formica<sup>®</sup>, Nevamar<sup>®</sup>, Pionite<sup>®</sup>, and Wilsonart<sup>®</sup> laminate
- Available as an environmentally friendly EQ*countertop*