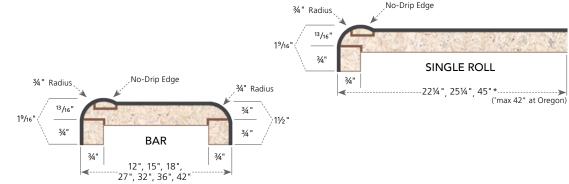

#### Specifications

- Standard substrate is ¾" industrial-grade particleboard, available in 8', 10', and 12' lengths
- Standard postformed-grade laminate with a thickness of 0.042" + 0.002" 0.008"
- Both standard and special styles and sizes are suitable for all residential, commercial, institutional, or light-industrial applications
- Available surfaced with Capture Collection from VT Dimensions, Formica<sup>®</sup>, Nevamar<sup>®</sup>, Pionite<sup>®</sup>, and Wilsonart<sup>®</sup> laminate
- Available as an environmentally friendly EQ*countertop*