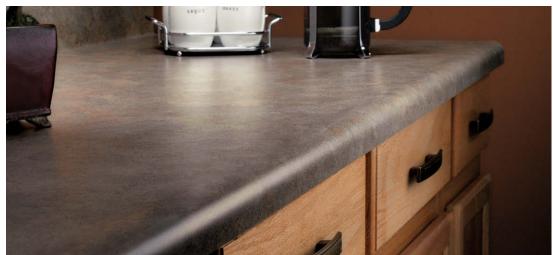

## **Caprice** No-Drip Edge

Caprice is a clean, eye-catching design with timeless appeal. It features a no-drip front edge to help prevent spills from reaching the floor. And the solid and seamless construction of the countertop means there are no gaps in the drip-edge riser.

### **The future is beyond flat.** *Experience VT Dimensions*<sup>®</sup>.

The Caprice no-drip edge profile adds dimensional beauty and character to VT Dimensions countertops. More than just a flat surface, VT Dimensions bring everything together into one seamless and contoured offering—with the depth, style, and seamless edge you want.