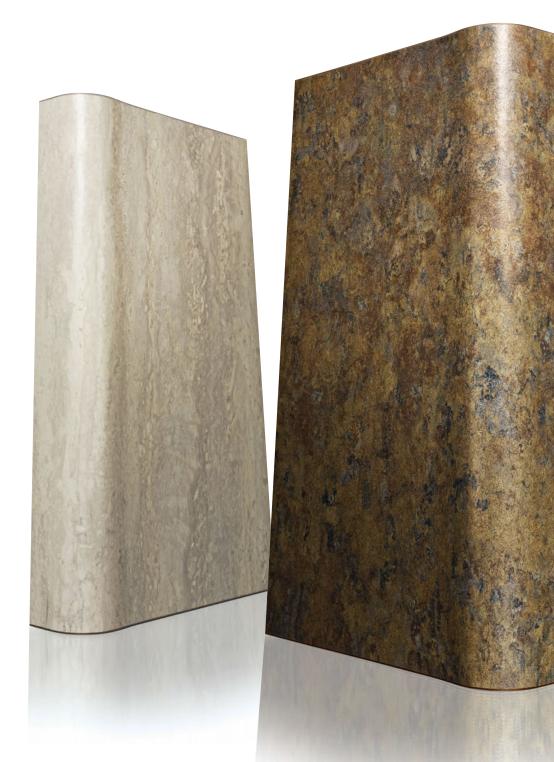

## **Caprice** No-Drip Edge

Caprice is a clean, eye-catching design with timeless appeal. It features a no-drip front edge to help prevent spills from reaching the floor. And the solid and seamless construction of the countertop means there are no gaps in the drip-edge riser.

### **The future is beyond flat.** *Experience VT Dimensions*<sup>®</sup>.

The Caprice no-drip edge profile adds dimensional beauty and character to VT Dimensions countertops. More than just a flat surface, VT Dimensions bring everything together into one seamless and contoured offering—with the depth, style, and seamless edge you want.