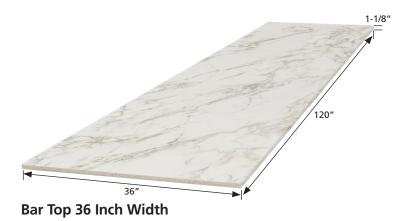

#### BAR TOP

### **SPECIFICATIONS**

- Balanced panel construction makes Stretta a more versatile surface option
- Suitable for all residential, commercial, institutional, or light industrial applications
- Individual accessory kits are available, including matching endcap kits (with two self-adhesive laminate strips) and an installation kit (with biscuits, glue, and screws)
- Bulk endcap rolls available in both 25' and 150' lengths\*
- Bulk biscuits available in packs of 100
- Bulk glue available in packs of 25