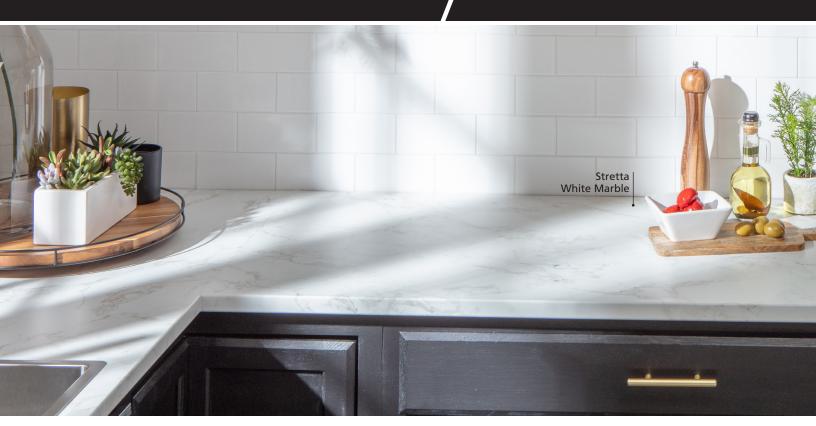

## SPECIFICATIONS

- Four straight lengths: 4', 6', 8' and 10'
- Londoner A lengths: 6' and 10'
- Londoner B lengths: 6' and 10'
- One loose backsplash option: 10' (4" height x 1/2" thickness)
- Standard countertop depth: 25-1/2"
- Balanced panel construction makes Stretta a more versatile surface option
- Suitable for all residential, commercial, institutional, or light industrial applications
- Individual accessory kits available to help finish the installation including the matching endcap kit and installation kit
- Bulk endcap rolls available in both 25' and 150' lengths\*
- Bulk biscuits available in packs of 100
- Bulk glue available in packs of 25 \*Bulk endcap rolls do not have peel-and-stick adhesive