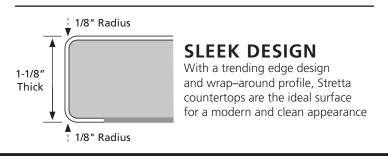

## SPECIFICATIONS

- Four straight lengths: 4', 6', 8' and 10'
- Londoner A lengths: 6' and 10'
- Londoner B lengths: 6' and 10'
- One loose backsplash option: 10' (4" height x 1/2" thickness)
- Standard countertop depth: 25-1/2"
- Balanced panel construction makes Stretta a more versatile surface option
- Suitable for all residential, commercial, institutional, or light industrial applications
- Individual accessory kits available to help finish the installation including the matching endcap kit and installation kit
- Bulk endcap rolls available in both 25' and 150' lengths\*
- Bulk biscuits available in packs of 100
- Bulk glue available in packs of 25 \*Bulk endcap rolls do not have peel-and-stick adhesive