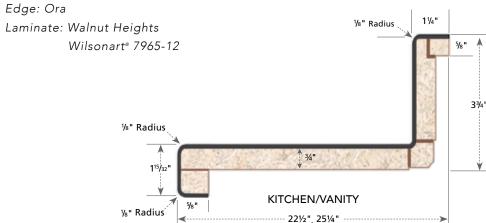

## Ora 1/8" Radius Full-Wrap Pencil Edge

Ora takes authentic natural surface beauty further than ever, adding a pencil-line edge—exclusive to VT—around both the top and bottom edges of the countertop. The full-wrap design serves up a clean and distinctive look. Combining stunning natural surface style with the low maintenance and affordability of laminate, the Ora edge and VT Dimensions help take your kitchen remodeling dollars further.

## **Specifications**

- Standard substrate is ¾" industrial-grade particleboard, available in 8', 10', and 12' lengths
- Standard postformed-grade laminate with a thickness of 0.042" + 0.002" 0.008"
- Both standard and special styles and sizes are suitable for all residential, commercial, institutional, or lightindustrial applications
- Available surfaced with Formica®, Nevamar®, Pionite®, and Wilsonart® laminate
- Available as an environmentally friendly EQcountertop
- Not available surfaced with solid color laminates