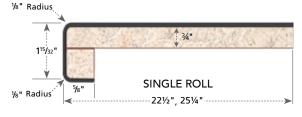

## Ora 1/8" Radius Full-Wrap Pencil Edge

Ora takes authentic natural surface beauty further than ever, adding a pencil-line edge—exclusive to VT—around both the top and bottom edges of the countertop. The full-wrap design serves up a clean and distinctive look. Combining stunning natural surface style with the low maintenance and affordability of laminate, the Ora edge and VT Dimensions help take your kitchen remodeling dollars further.