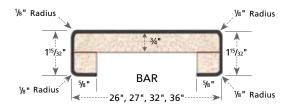

## **Specifications**

- Standard substrate is ¾" industrial-grade particleboard, available in 8', 10', and 12' lengths
- Standard postformed-grade laminate with a thickness of 0.042" + 0.002" 0.008"
- Both standard and special styles and sizes are suitable for all residential, commercial, institutional, or lightindustrial applications
- Available surfaced with Formica®, Nevamar®, Pionite®, and Wilsonart® laminate
- Available as an environmentally friendly EQcountertop
- Not available surfaced with solid color laminates