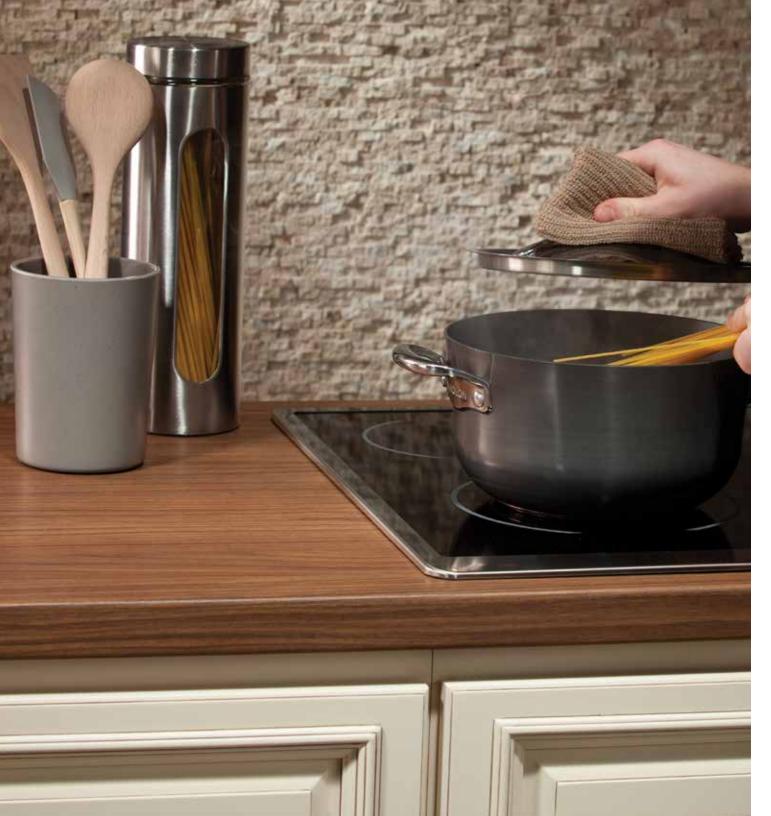

## Ora 1/8" Radius Full-Wrap Pencil Edge

Ora takes authentic natural surface beauty further than ever, adding a pencil-line edge—exclusive to VT—around both the top and bottom edges of the countertop. The full-wrap design serves up a clean and distinctive look. Combining stunning natural surface style with the low maintenance and affordability of laminate, the Ora edge and VT Dimensions help take your kitchen remodeling dollars further.

## **Expect More from VT Dimensions**

Bring together modern style, intriguing depth, and the seamless edge you want with the beautifully contoured look of VT Dimensions countertops.

Beyond the beauty, you'll have the assurance of knowing VT fabricates the whole countertop from top to bottom—not just the laminate surface—for consistent quality and service. And you get a 1-year warranty you can count on.