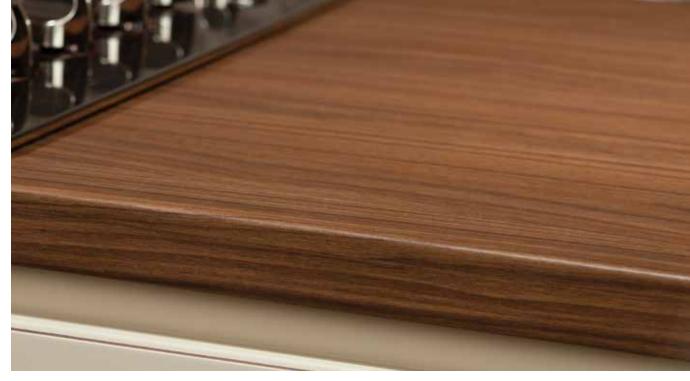

## Ora 1/8" Radius Full-Wrap Pencil Edge

Ora takes authentic natural surface beauty further than ever, adding a pencil-line edge—exclusive to VT—around both the top and bottom edges of the countertop. The full-wrap design serves up a clean and distinctive look. Combining stunning natural surface style with the low maintenance and affordability of laminate, the Ora edge and VT Dimensions help take your kitchen remodeling dollars further.