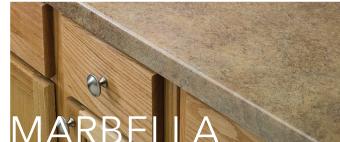

#### 1/8" Radius Full-Wrap Edge

- Pencil-line edge creates the authentic
- Full-wrap design wraps around bottom edge for "slab" effect

#### 1/8" Radius Edge

- Sophisticated and modern lines blend effortlessly into the slab-like profile
- Pencil-line edge creates the authentic look of stone