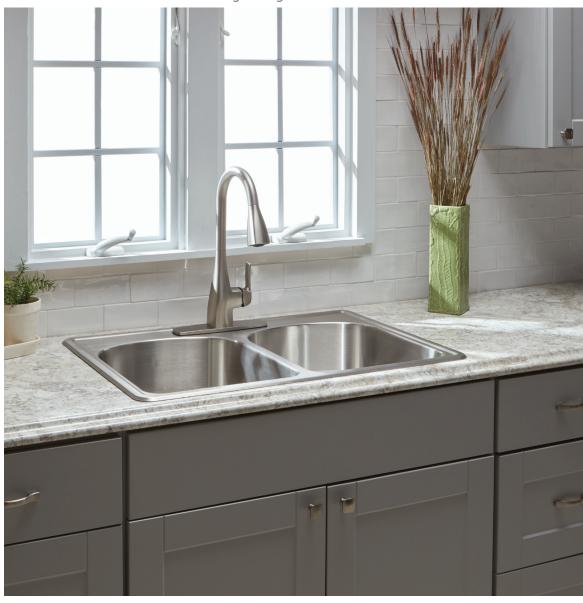

## I love the clean, crisp lines on the edge

of this timeless countertop. Classic Edge, Silver Quartzite