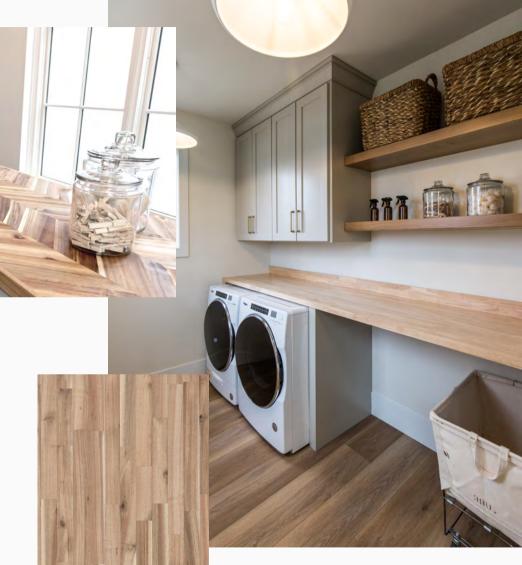

Acacia Chevron Countertops

### **Durability**

At 1.5 inches thick, these butcher block surfaces are designed to perform. Whether utilized as stylish shelving or a stunning folding station, these CenterPointe butcher block surfaces are sure to be the focal point of any design.

### Personalization

CenterPointe comes unfinished allowing for full design flexibility. Select your choice of finish to perfectly blend with any aesthetic.