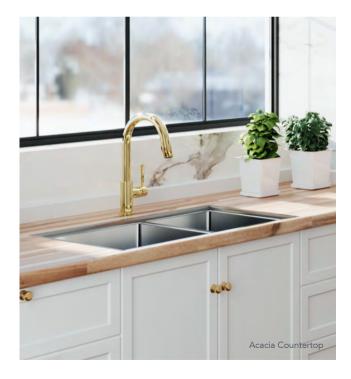

#### **Beauty More Becoming**

Consider mixing materials by pairing white marble inspired laminate countertops with a butcher block island to create a beautiful, unified, and inviting design.

#### Warm Accents

Complete the look by incorporating warm, accents. VT offers coordinating butcher block chopping blocks as well as floating shelves to create a finished design.

Hevea Countertop & Shelves