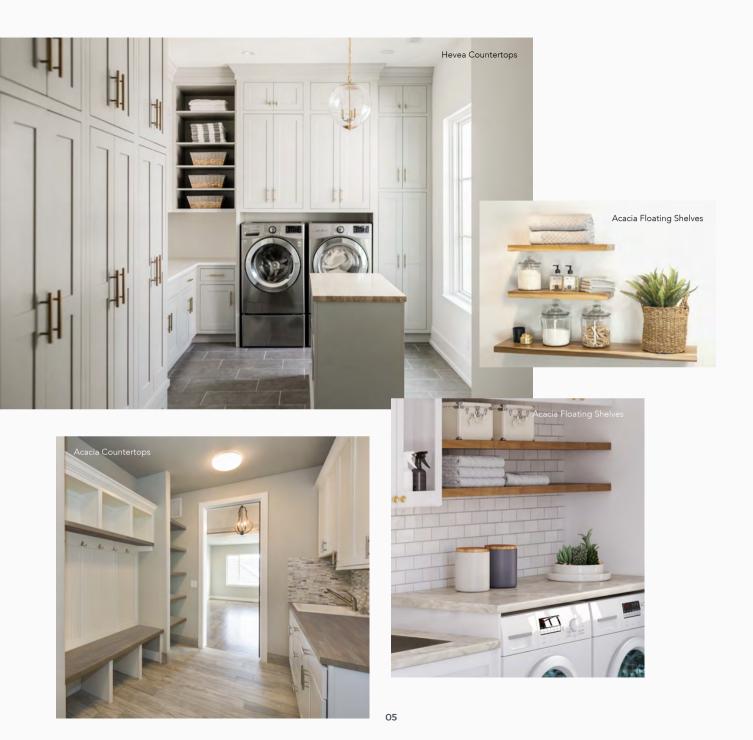

Acacia Chevron Countertops

### **Durability**

At 1.5 inches thick, these butcher block surfaces are designed to perform. Whether utilized as stylish shelving or a stunning folding station, these CenterPointe butcher block surfaces are sure to be the focal point of any design.

### Personalization

CenterPointe comes unfinished allowing for full design flexibility. Select your choice of finish to perfectly blend with any aesthetic.

#### Go Green With Natural Wood

Feel good about adding CenterPointe to your home knowing it was harvested sustainably and supports responsible forest management. CenterPointe Is FSC® Certified.

04. pome office