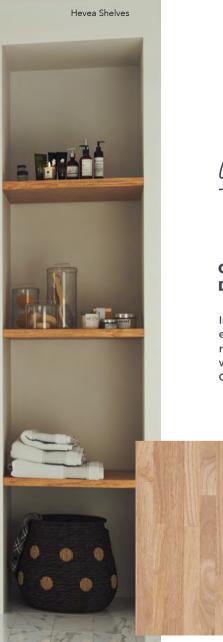

#### Warm Accents

Complete the look by incorporating warm, accents. VT offers coordinating butcher block chopping blocks as well as floating shelves to create a finished design.

Hevea Countertop & Shelves