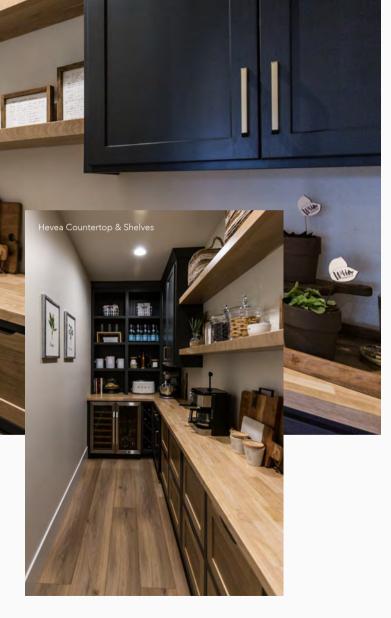

# Bringing the Warmth of Wood to the Heart of the Home

The kitchen has always been the heart of the home. It's where family comes together to share meals and where memories are made. Create a warm and welcoming atmosphere with the natural beauty of wood from VT CenterPointe.

#### **Beauty More Becoming**

Consider mixing materials by pairing white marble inspired laminate countertops with a butcher block island to create a beautiful, unified, and inviting design.

#### Warm Accents

Complete the look by incorporating warm, accents. VT offers coordinating butcher block chopping blocks as well as floating shelves to create a finished design.

Hevea Countertop & Shelves

Meal prepping has never been easier, or more stylish. Feel relaxed and at-ease creating your next culinary masterpiece with the help from VT CenterPointe.

02. The pantry & butter's kitchen