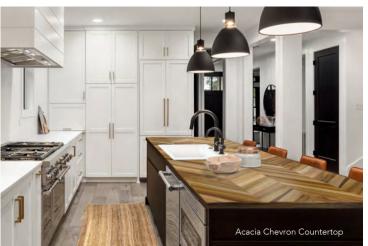

# warm woods



explore trending surfaces throughout the home



01. The kitchen





# Bringing the Warmth of Wood to the Heart of the Home

The kitchen has always been the heart of the home. It's where family comes together to share meals and where memories are made. Create a warm and welcoming atmosphere with the natural beauty of wood from VT CenterPointe.



#### **Beauty More Becoming**

Consider mixing materials by pairing white marble inspired laminate countertops with a butcher block island to create a beautiful, unified, and inviting design.







#### Warm Accents

Complete the look by incorporating warm, accents. VT offers coordinating butcher block chopping blocks as well as floating shelves to create a finished design.





Hevea Countertop & Shelves

Meal prepping has never been easier, or more stylish. Feel relaxed and at-ease creatin