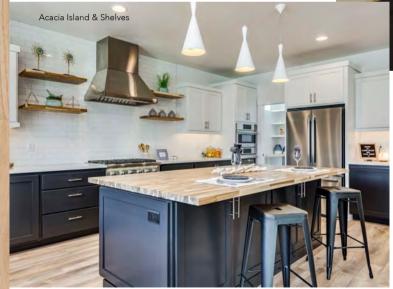

# Bringing the Warmth of Wood to the Heart of the Home

The kitchen has always been the heart of the home. It's where family comes together to share meals and where memories are made. Create a warm and welcoming atmosphere with the natural beauty of wood from VT CenterPointe.

#### **Beauty More Becoming**

Consider mixing materials by pairing white marble inspired laminate countertops with a butcher block island to create a beautiful, unified, and inviting design.

#### Warm Accents

Complete the look by incorporating warm, accents. VT offers coordinating butcher block chopping blocks as well as floating shelves to create a finished design.

Hevea Countertop & Shelves

Meal prepping has never been easier, or more stylish. Feel relaxed and at-ease creating your next culinary masterpiece with the help from VT CenterPointe.

02. The pantry & butter's kitchen