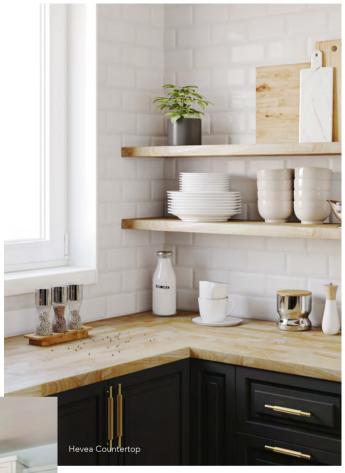

#### Warm Accents

Complete the look by incorporating warm, accents. VT offers coordinating butcher block chopping blocks as well as floating shelves to create a finished design.

Hevea Countertop & Shelves