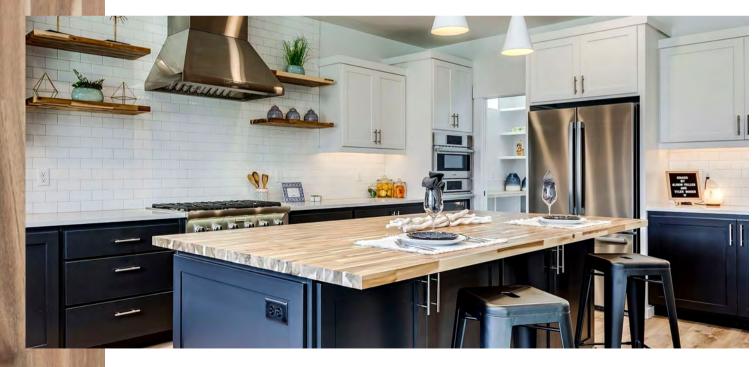

# Bringing the Warmth of Wood to the Heart of the Home

The kitchen has always been the heart of the home. It's where family comes together to share meals and where memories are made. Create a warm and welcoming atmosphere with the natural beauty of wood from VT CenterPointe.

#### **Beauty More Becoming**

Consider mixing materials by pairing white marble inspired laminate countertops with a butcher block island to create a beautiful, unified, and inviting design.

#### Warm Accents

Complete the look by incorporating warm, accents. VT offers coordinating butcher block chopping blocks as well as floating shelves to create a finished design.

Hevea Countertop & Shelves

Meal prepping has never been easier, or more stylish. Feel relaxed and at-ease creating your next culinary masterpiece with the help from VT CenterPointe.

02. The pantry & butter's kitchen