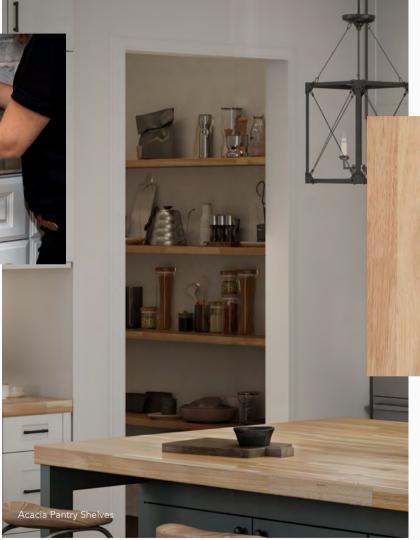

#### **Food-Safe Surface**

Apply a food-safe finish to the surface to allow for safe food preparation.

## Cleanability

In addition to their striking appearance, many homeowners enjoy butcher block surfaces because of their cleanability. Simply wipe clean with a mild soap and non-abrasive cloth.

03. The laundry