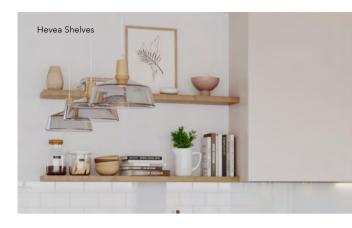

#### Warm Accents

Complete the look by incorporating warm, accents. VT offers coordinating butcher block chopping blocks as well as floating shelves to create a finished design.

Hevea Countertop & Shelves