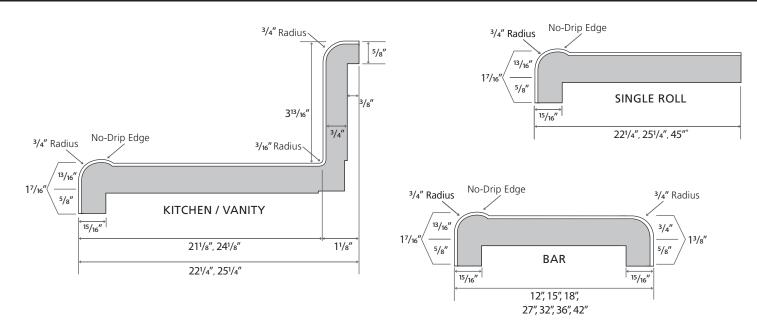

## SPECIFICATION SHEET

### SPECIFICATIONS:

- Standard substrate is 34" industrial-grade particleboard, available in 8', 10', and 12' lengths
- Standard postformed-grade laminate with a thickness of 0.042" + 0.002" 0.008"
- Both standard and special styles and sizes are suitable for all residential, commercial, institutional, or light-industrial applications
- Available as an environmentally friendly EQcountertops

888.287.8356 info@vtindustries.com vtindustries.com All measurements in inches. Drawings not to scale.

© 2024 VT Industries, Inc. All rights reserved. 11114 11-2024