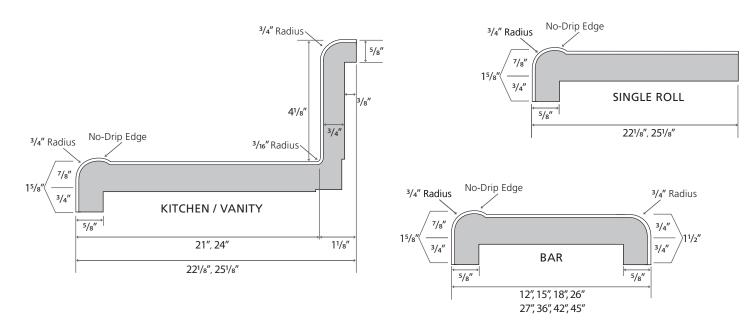

## SPECIFICATION SHEET

### SPECIFICATIONS:

- Standard substrate is 34" industrial-grade particleboard, available in 8', 10', and 12' lengths
- Standard postformed-grade laminate with a thickness of 0.042'' + 0.002'' 0.008''
- Both standard and special styles and sizes are suitable for all residential, commercial, institutional, or light-industrial applications
- Available as an environmentally friendly EQcountertops

888.287.8356 info@vtindustries.com vtindustries.com All measurements in inches. Drawings not to scale.

© 2024 VT Industries, Inc. All rights reserved. 11110 11-2024