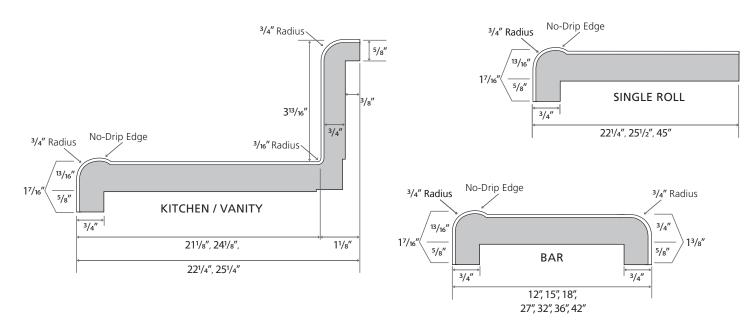

ps



888.287.8356 info@vtindustries.com vtindustries.com All measurements in inches. Drawings not to scale.



© 2024 VT Industries, Inc. All rights reserved. 11110 11-2024





## SPECIFICATION SHEET



### SPECIFICATIONS:

- Standard substrate is 34" industrial-grade particleboard, available in 8', 10', and 12' lengths
- Standard postformed-grade laminate with a thickness of 0.042" + 0.002" 0.008"
- Both standard and special styles and sizes are suitable for all residential, commercial, institutional, or light-industrial applications
- Available as an environmentally friendly EQcountertops



888.287.8356 info@vtindustries.com vtindustries.com All measurements in inches. Drawings not to scale.



© 2024 VT Industries, Inc. All rights reserved. 11114 11-2024





## SPECIFICATION SHEET



### SPECIFICATIONS:

- Standard substrate is  $\frac{34''}{4}$  industrial-grade particleboard, available in 8', 10', and 12' lengths
- Standard postformed-grade laminate with a thickness of 0.042'' + 0.002'' 0.008''
- Both standard and special styles and sizes are suitable for all residential, commercial, institutional, or light-industrial applications
- Available as an environmentally friendly EQcountertops



888.287.8356 info@vtindustries.com vtindustries.com All measurements in inches. Drawings not to scale.



© 2024 VT Industries, Inc. All rights reserved. 11117 11-2024