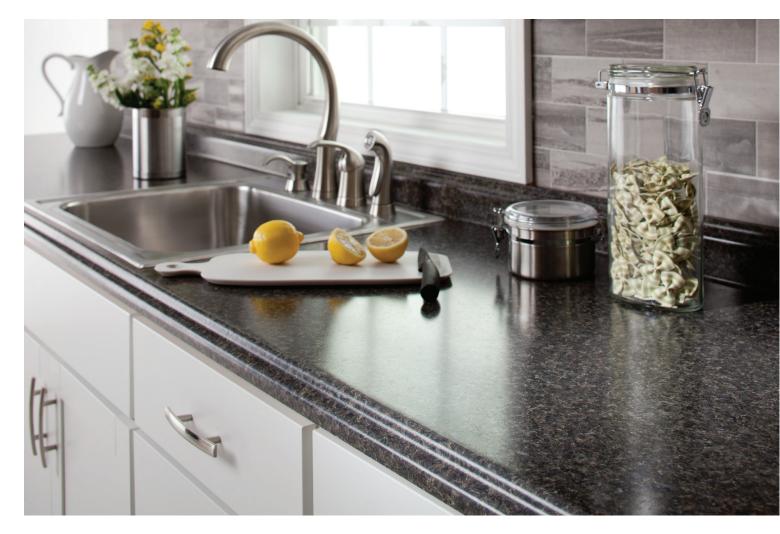

### I love the clean, crisp lines on the edge

of this timeless countertop. Classic Edge, Silver Quartzite