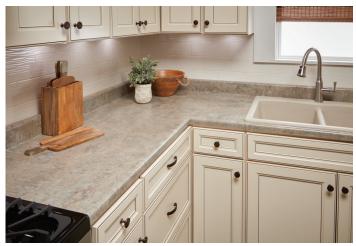

#### MAKE IT YOUR OWN

VT Dimensions® countertops bring style and durability together in one seamless offering—from the slab-like core, to the naturally beautiful surface, to the premium edge profiles. These surfaces are formed as a single piece with a rolled front edge and integrated backsplash to create sophisticated beauty. We know you need surfaces that stand up to everyday life. That's why VT Dimensions countertops resist scrapes, and the seamless edge counteracts the collection of dirt and grime. Whether you use them as work surfaces in your craft space or as desks for your home office, our surfaces bring your personal style to every room in the house. At VT, we design every countertop with your life in mind.