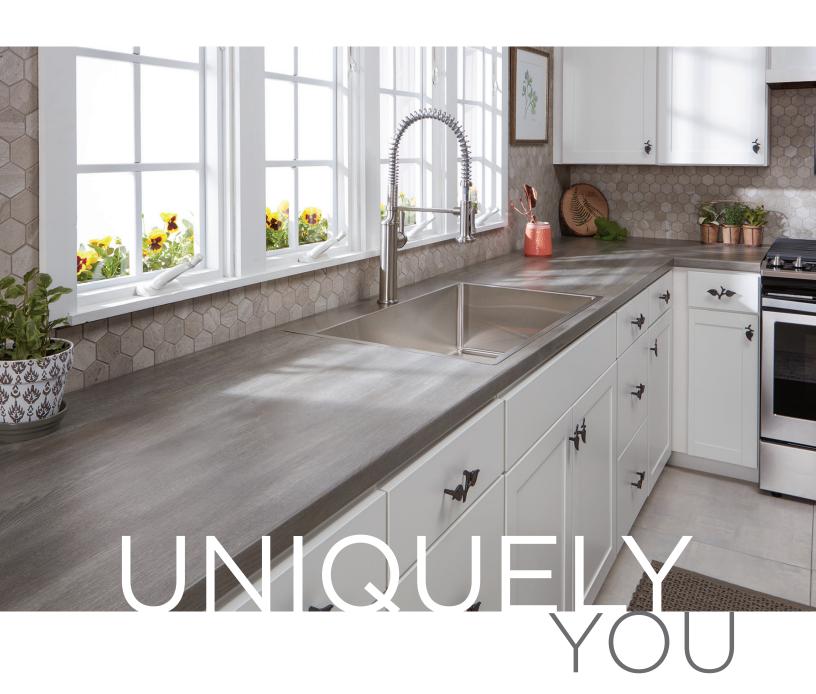

# I would describe my style as classic

with a modern twist.

Valencia Edge, Spring Carnival

#### MAKE IT YOUR OWN

VT Dimensions® countertops bring style and durability together in one seamless offering—from the slab-like core, to the naturally beautiful surface, to the premium edge profiles. These surfaces are formed as a single piece with a rolled front edge and integrated backsplash to create sophisticated beauty. We know you need surfaces that stand up to everyday life. That's why VT Dimensions countertops resist scrapes, and the seamless edge counteracts the collection of dirt and grime. Whether you use them as work surfaces in your craft space or as desks for your home office, our surfaces bring your personal style to every room in the house. At VT, we design every countertop with your life in mind.