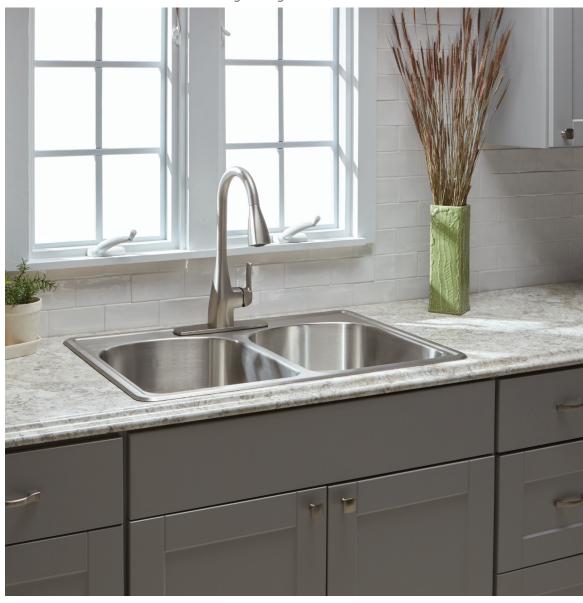

#### MAKE IT YOUR OWN

VT Dimensions® countertops bring style and durability together in one seamless offering—from the slab-like core, to the naturally beautiful surface, to the premium edge profiles. These surfaces are formed as a single piece with a rolled front edge and integrated backsplash to create sophisticated beauty. We know you need surfaces that stand up to everyday life. That's why VT Dimensions countertops resist scrapes, and the seamless edge counteracts the collection of dirt and grime. Whether you use them as work surfaces in your craft space or as desks for your home office, our surfaces bring your personal style to every room in the house. At VT, we design every countertop with your life in mind.