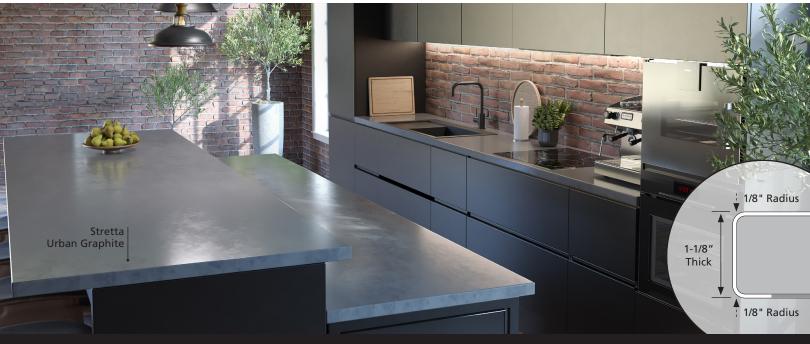

## The Next Generation of Laminate Countertops

Multi-purpose applications

Easy to install

ow maintenance

Great value

Quick install technology

A new category of countertops featuring a sleek design and wrap-around profile that provides a modern and clean appearance to any space. Featuring four stunning on-trend patterns, Stretta countertops are the ultimate care-free and low-maintenance countertops designed for busy lifestyles. Stretta countertops have reinvented DIY countertop installation.

LÖNDONER LÖN

LØNDONER B

| Specifications:         | Size ( $L \times W \times T$ ) |
|-------------------------|--------------------------------|
| Straight                | 48" x 25-1/2" x 1-1/8"         |
|                         | 72" x 25-1/2" x 1-1/8"         |
|                         | 96" x 25-1/2" x 1-1/8"         |
|                         | 120" x 25-1/2" x 1-1/8"        |
| Londoner Miters (A & B) | 72" x 25-1/2" x 1-1/8"         |
|                         | 120" x 25-1/2" x 1-1/8"        |
| Bar Top                 | 120" x 36" x 1-1/8"            |
| Backsplash              | 120" x 4" x 1/2"               |
|                         |                                |