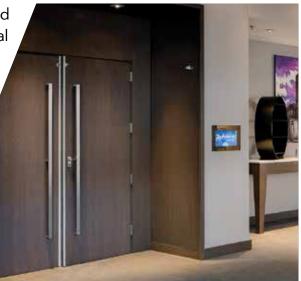

### Specialty Doors

Forward by VT also offers a line of specialty doors including options for full, square, and extra blocking to allow more flexibility for unique applications and door sizing.