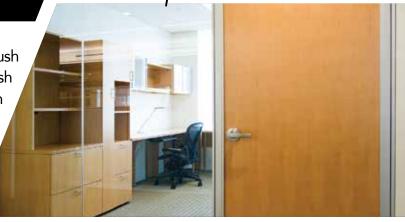

### Flush Wood Veneer Doors

Apscale DESIGN

Forward by VT offers today's most popular flush wood veneer door options providing a stylish wood appearance with an upscale design. With our most sought-after veneer selections, we're confident we have the perfect flush wood veneer door for your project.