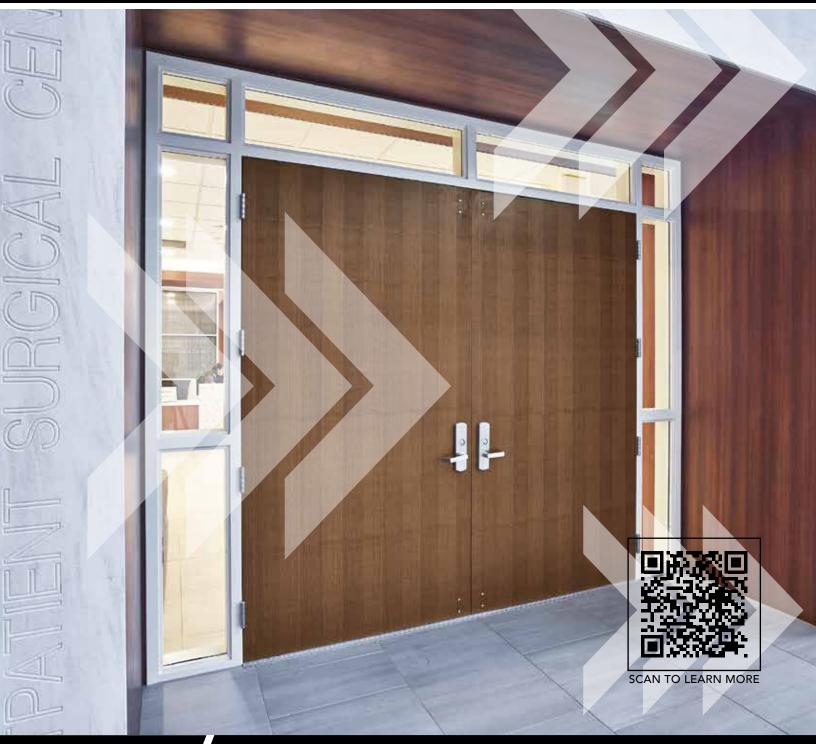

### Flush Wood Veneer Doors

Apscale DESIGN

Forward by VT offers today's most popular flush wood veneer door options providing a stylish wood appearance with an upscale design. With our most sought-after veneer selections, we're confident we have the perfect flush wood veneer door for your project.