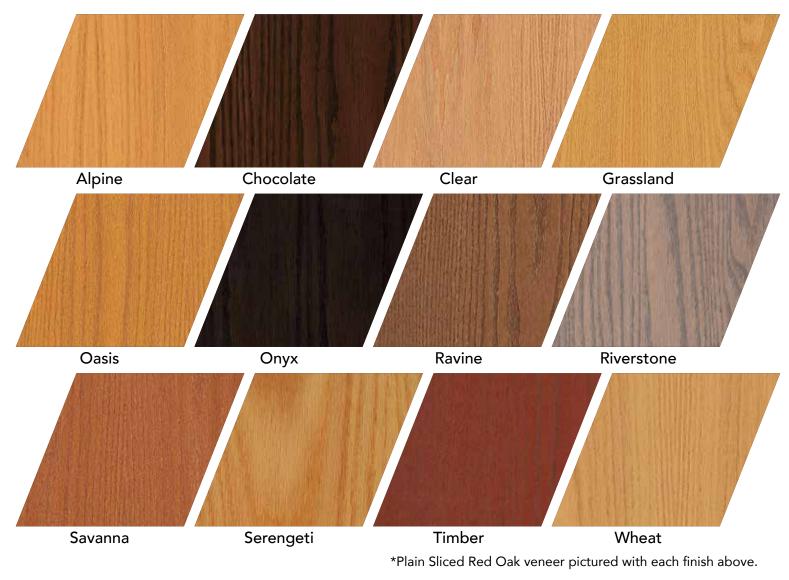

# Factory Finishes

vays UV CURED

Forward by VT doors are available in any of VT Industries' standard factory finish options. Each door features a durable, UV cured factory finish to meet WDMA TR-8 and AWS System 9 standards.