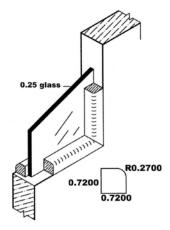

### Glass & Hardware Capabilities

Visibility MATTERS

Lite options are just one way Forward by VT offers you added visibility with your fastpaced commercial projects. We offer the most popular size of glass and lite kits, helping you meet the requirements for non-rated and fire-rated glass.

#### **Glass Options:**

| -                        | Visual Order Size | Actual Glass Size |
|--------------------------|-------------------|-------------------|
| 1/4"Clear<br>Tempered    | 4" x 25"          | 4-3/4" x 25-3/4"  |
| 3/16" FireLite<br>NT STD | 4" x 25"          | 4-3/4" x 25-3/4"  |