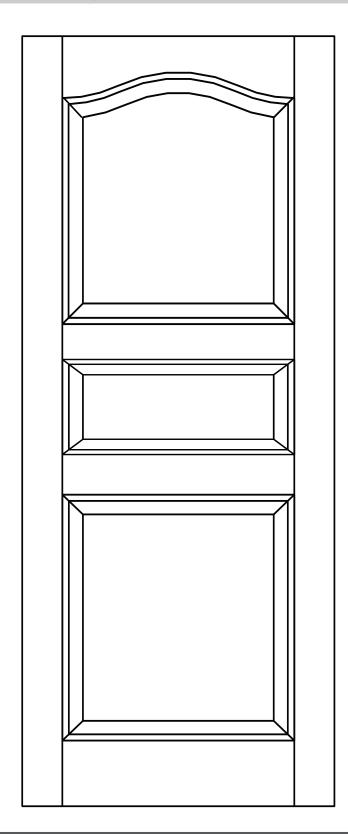

## E104

| JOB NUMBER: |  |
|-------------|--|
| JOB NAME: _ |  |

|              | STANDARD | MINIMUM* | CUSTOM |
|--------------|----------|----------|--------|
| Stile        | 6"       | 5"       |        |
| Top Rail     | 6"       | 5"       |        |
| Bottom Rail  | 10"      | 8"       |        |
| Crossrail(s) | 5"       | 2-1/2"   |        |
| Mullion(s)   | N/A      | N/A      |        |

Standard dimensions are listed above. If your project requires custom dimensions, please fill them in the 'custom' column.

## STICKING/BEAD

| ☐ Quarter-Round<br>☐ Ovolo<br>☐ Other - supply drawing | ☐ Ogee<br>☐ Square |
|--------------------------------------------------------|--------------------|
| PANELS'                                                | ^                  |
| ☐ Raised Membrane Press ☐ Raised Rim-Banded ☐ Flat     | sed                |

\*Standard component dimensions may vary on fire-rated doors. Please refer to the stile & rail capabilities chart for more information.

^Panel dimensions will vary depending on prefit door size. Dimensions are cutout (does not include sticking height).