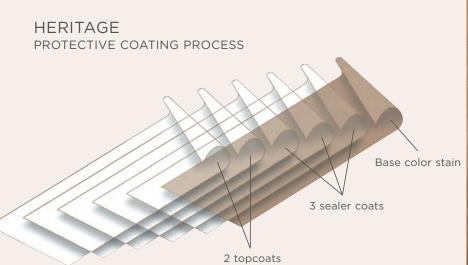

- UV cured factory finish to meet WDMA TR-8 and AWS System 9 is standard.
- For high-profile projects, custom color matching available.
- A wide variety of VT color choices.
- Three sealer coats and two topcoats shield and protect flush doors.
- Advanced computer automation flawlessly applies each coat, and a computer-controlled automatic system provides durable, even coats.
- Optional anti-microbial coating available.

#### HOW TO SPECIFY HERITAGE DOORS

WDMA TR-8/AWS System 9 UV cured acrylated polyurethane. The polyurethane shall be UV cured to produce a finish per WDMA I.S. 1-A/AWS Section 5. Top and bottom rails shall be factory sealed with an approved wood sealer. Specify the finish.