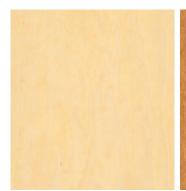

#### NATURAL VS. SELECT WHITE

Certain wood veneers—most notably maple, birch, and ash—contain both heartwood and sapwood when natural is specified. These heartwood/sapwood combinations can create marked color contrasts across the finished face veneer, possibly causing an undesirable effect. By specifying "select white" veneer, only sapwood will be used so color variations will be minimized, thus creating a more uniform appearance across the door face.

"Natural" face veneer

"Select White" face veneer