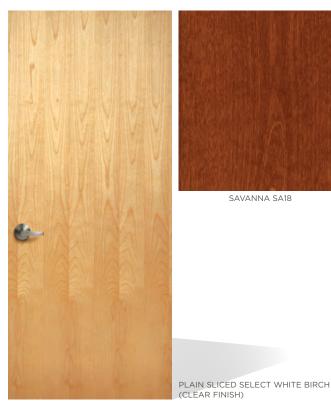

#### NATURAL VS. SELECT WHITE

Certain wood veneers—most notably maple, birch, and ash—contain both heartwood and sapwood when natural is specified. These heartwood/sapwood combinations can create marked color contrasts across the finished face veneer, possibly causing an undesirable effect. By specifying "select white" veneer, only sapwood will be used so color variations will be minimized, thus creating a more uniform appearance across the door face.

#### WHITE OAK

ALPINE AL18

GRASSLAND GR18

SAVANNA SA18

WHEAT WH18

CLEAR CL18

CHOCOLATE CH18

RIVERSTONE RI18

#### RED OAK

ALPINE AL18

GRASSLAND GR18

SAVANNA SA18

ONYX ON18

CHOCOLATE CH18

TIMBER TI18

RAVINE RA18