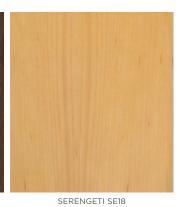

### NATURAL BIRCH

CLEAR CL18

ALPINE AL18

GRASSLAND GR18

RIVERSTONE RI18

SERENGETI SE18

SAVANNA SA18

ONYX ON18