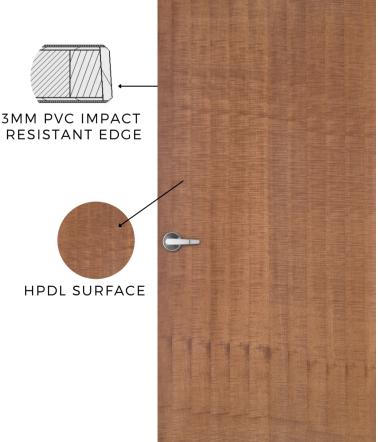

## CONSTRUCTED TO LAST, BUILT TO PERFORM.

| HOW DO THEY COMPARE?                                                        |                                                                |                                                                                                             |                                                                                                                   |                                                                                       |                                                                                                                           |
|-----------------------------------------------------------------------------|----------------------------------------------------------------|-------------------------------------------------------------------------------------------------------------|-------------------------------------------------------------------------------------------------------------------|---------------------------------------------------------------------------------------|---------------------------------------------------------------------------------------------------------------------------|
| HERITAGE COLLECTION                                                         |                                                                |                                                                                                             |                                                                                                                   | PALLADIUM COLLECTION                                                                  |                                                                                                                           |
| High Pressure Decorative<br>Laminate (HPDL) Doors                           |                                                                |                                                                                                             |                                                                                                                   | Palladium Impact<br>Resistant Doors                                                   |                                                                                                                           |
| WOOD EDGE Stained or painted to match laminate face, easier to field repair | LAMINATE EDGE Matching edge, more durable than a veneered edge | PVC EDGE 3 mm high impact Polyvinyl Chloride product, available in solid color or wood grain to match faces | STAINLESS STEEL Available as mortised and installed at factory, high impact and easy replacement on damaged edges | FIXED EDGE Vinyl clad edge provides additional protection in high-impact environments | REMOVABLE EDGE Allows replacement of damaged door edges without replacing the entire door - rounded edge minimizes damage |
| DURABILITY LEVEL                                                            | DURABILITY LEVEL                                               | DURABILITY LEVEL  ★★★                                                                                       | DURABILITY LEVEL  ★★★                                                                                             | DURABILITY LEVEL                                                                      | DURABILITY LEVEL                                                                                                          |
|                                                                             |                                                                |                                                                                                             |                                                                                                                   |                                                                                       | 4                                                                                                                         |