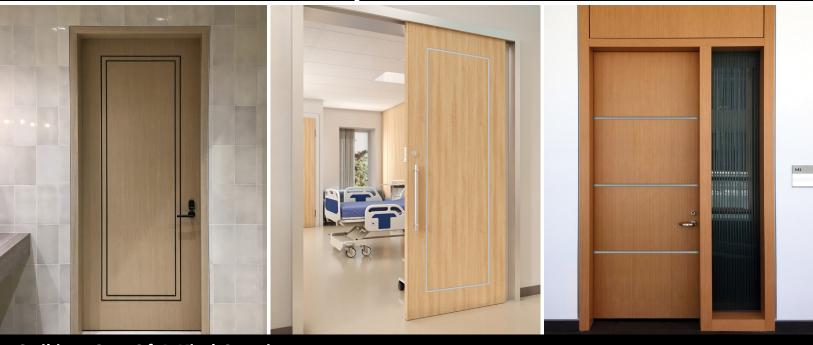

## Striking, One-Of-A-Kind Openings

Make a lasting impression with VT architectural reveals. These striking design options instantly create a one-of-a-kind statement with shallow or deep reveals. Incorporate even more intriguing designs with our lumber or metal inlays. These door designs are commonly used in highly visible commercial applications such as corporate offices, conference rooms, hotel lobbies, stadiums, or universities and are primarily utilized at entrances to make a strong first impression.

## **Reveals:**

- Face material options include all available domestic & foreign veneers, High Pressure Decorative Laminate (HPDL), Medium Density Overlay (MDO), & Inpro Rigid Vinyl
- Core types include Particleboard, Structural Composite Lumber (SCL), Agrifiber, and Fire Composite
- Deep and shallow reveals available\*

CUSTOMER

SERVICE

- Reveals available in non-rated and 20-90-min\*
- Metal inlays are available in non-rated and 20-90-min fire ratings
- Reveals can be painted, stained, primed, or unfinished
- Inlays can be lumber or metal
- Metal inlays are available in Satin Brushed Copper Aluminum, Satin Brushed Gold Aluminum, or Alumasteel<sup>™</sup> Aluminum. Custom colors also available, consult with factory
- For more technical information on reveals please, refer to Technical Bulletin: Reveals