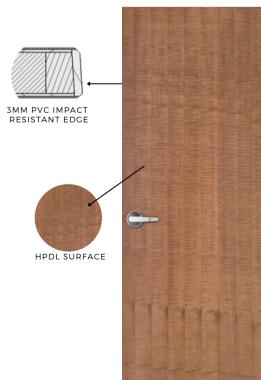

## MORE CONFIDENCE, MORE DURABILITY.

| HOW DO THEY COMPARE?                                                                 |                                                                         |                                                                                                                            |                                                                                                                                     |                                                                                                   |                                                                                                                                             |
|--------------------------------------------------------------------------------------|-------------------------------------------------------------------------|----------------------------------------------------------------------------------------------------------------------------|-------------------------------------------------------------------------------------------------------------------------------------|---------------------------------------------------------------------------------------------------|---------------------------------------------------------------------------------------------------------------------------------------------|
| HERITAGE COLLECTION                                                                  |                                                                         |                                                                                                                            |                                                                                                                                     | PALLADIUM COLLECTION                                                                              |                                                                                                                                             |
| High Pressure Decorative<br>Laminate (HPDL) Doors                                    |                                                                         |                                                                                                                            |                                                                                                                                     | Palladium Impact<br>Resistant Doors                                                               |                                                                                                                                             |
| WOOD EDGE<br>Stained or painted to<br>match laminate face,<br>easier to field repair | LAMINATE EDGE<br>Matching edge, more<br>durable than a<br>veneered edge | PVC EDGE<br>3 mm high impact<br>Polyvinyl Chloride<br>product, available in<br>solid color or wood<br>grain to match faces | STAINLESS STEEL<br>Available as mortised<br>and installed at<br>factory, high impact<br>and easy<br>replacement on<br>damaged edges | FIXED EDGE<br>Vinyl clad edge provides<br>additional protection in<br>high-impact<br>environments | REMOVABLE EDGE<br>Allows replacement of<br>damaged door edges<br>without replacing the<br>entire door - rounded<br>edge minimizes<br>damage |
|                                                                                      |                                                                         |                                                                                                                            |                                                                                                                                     |                                                                                                   |                                                                                                                                             |
|                                                                                      |                                                                         |                                                                                                                            |                                                                                                                                     |                                                                                                   |                                                                                                                                             |