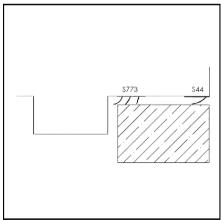

## Includes:

- Pemko 2008 APK Threshold
- Pemko S773 Adhesive perimeter seal
- Pemko S44 Silicone seal
- Pemko ACP112 Acoustical corner pad (x2)
- 1. Install the Pemko 2008 APK threshold in accordance with the manufacturer's instructions prior to hanging the door. See drawing #1.
- 2. Hang the door and adjust for proper clearances.
- 3. Prepare the frame by cleaning the jamb, header and stops where the Pemko S773 and Pemko S44 seals will be applied.
- 4. Measure, cut and apply the Pemko S773 and Pemko S44 seals to the frame jambs and header. See drawing #2. The Pemko S773 should be full opening width on the top, with the vertical legs extending from the top of the threshold and butted against the top strip. Use full-length pieces to avoid joint gaps.
- 5. Apply Pemko ACP112 (x2) to bottom corners of jambs. See drawing #3.

Drawing #1

Drawing #2

Drawing #3