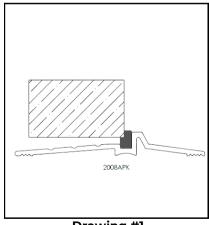

## Includes:

- Pemko 2008 APK Threshold
- Pemko S773 Adhesive perimeter seal
- Pemko S44 Silicone seal
- Pemko ACP112 Acoustical corner pad (x2)
- 1. Install the Pemko 2008 APK threshold in accordance with the manufacturer's instructions prior to hanging the door. See drawing #1.
- 2. Hang the door and adjust for proper clearances.
- 3. Prepare the frame by cleaning the jamb, header and stops where the Pemko S773 and Pemko S44 seals will be applied.
- 4. Measure, cut and apply the Pemko S773 and Pemko S44 seals to the frame jambs and header. See drawing #2. The Pemko S773 should be full opening width on the top, with the vertical legs extending from the top of the threshold and butted against the top strip. Use full-length pieces to avoid joint gaps.
- 5. Apply Pemko ACP112 (x2) to bottom corners of jambs. See drawing #3.

Drawing #1

Drawing #2

Drawing #3