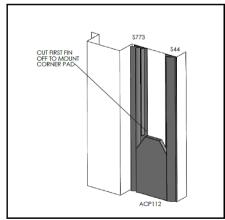

## Includes:

- Pemko 2008 APK Threshold
- Pemko S773 Adhesive perimeter seal
- Pemko S44 Silicone seal
- Pemko ACP112 Acoustical corner pad (x2)
- 1. Install the Pemko 2008 APK threshold in accordance with the manufacturer's instructions prior to hanging the door. See drawing #1.
- 2. Hang the door and adjust for proper clearances.
- 3. Prepare the frame by cleaning the jamb, header and stops where the Pemko S773 and Pemko S44 seals will be applied.
- 4. Measure, cut and apply the Pemko S773 and Pemko S44 seals to the frame jambs and header. See drawing #2. The Pemko S773 should be full opening width on the top, with the vertical legs extending from the top of the threshold and butted against the top strip. Use full-length pieces to avoid joint gaps.
- 5. Apply Pemko ACP112 (x2) to bottom corners of jambs. See drawing #3.

Drawing #1

Drawing #2

Drawing #3