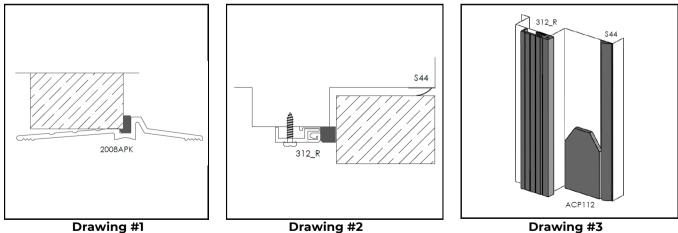

## INSTALLATION INSTRUCTIONS

Includes:

- Pemko 2008 APK Threshold
- Pemko S44 Silicone seal
- Pemko 312 R Perimeter seal
- Pemko ACP112 Acoustical corner pad (x2)

1. Install the Pemko 2008 APK threshold in accordance with the manufacturer's instructions prior to hanging the door. See drawing #1.

2. Hang the door and adjust for proper clearances.

3. Prepare the frame by cleaning the jamb, header and stops where the Pemko S773 seal will be applied.

4. Measure, cut and apply the Pemko S44 seal to the frame jambs and header. See drawing #2. The Pemko S44 should be full opening width on the top, with the vertical legs extending from the top of the threshold and butted against the top strip. Use full-length pieces to avoid joint gaps.

5. Install the Pemko 312 R Perimeter seal in accordance with the manufacturer's instructions. See drawing #2.

6. Apply Pemko ACP112 (x2) to bottom corners of jambs. See drawing #3.

CUSTOMER

SERVICE

800.827.1615 info@vtindustries.com vtindustries.com