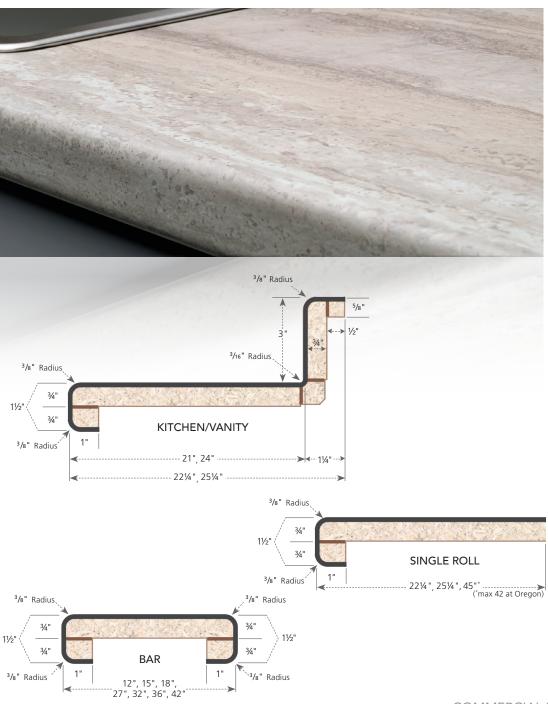

## **Futura**Double-Radius Edge

Futura is a contemporary, seamless double-radius edge that emulates the "slab" effect of solid surfaces and stone. Bold, yet refined, Futura creates an attractive focal point in applications such as kitchens and baths.

## The future is beyond flat. Experience VT Dimensions®

The Futura double-radius edge profile adds dimensional beauty and character to VT Dimensions countertops. More than just a flat surface, VT Dimensions bring everything together into one seamless and contoured offering—with the depth, style, and seamless edge you want.

## **Dimensions**

VTDimensions.com | 1-888-287-8356 1000 Industrial Park | P.O. Box 490 | Holstein, IA 51025