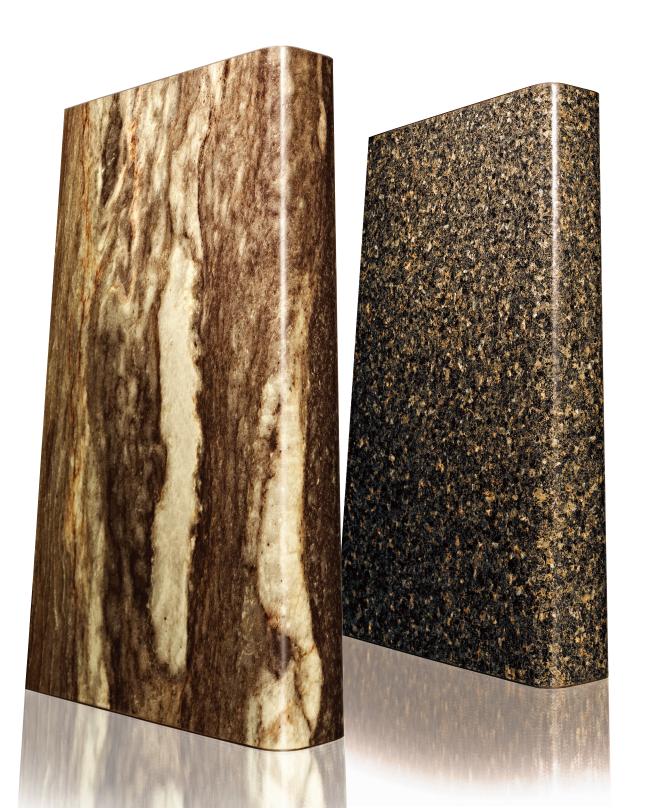

## **Futura**Double-Radius Edge

Futura is a contemporary, seamless double-radius edge that emulates the "slab" effect of solid surfaces and stone. Bold, yet refined, Futura creates an attractive focal point in applications such as kitchens and baths.

## The future is beyond flat. Experience VT Dimensions®

The Futura double-radius edge profile adds dimensional beauty and character to VT Dimensions countertops. More than just a flat surface, VT Dimensions bring everything together into one seamless and contoured offering—with the depth, style, and seamless edge you want.