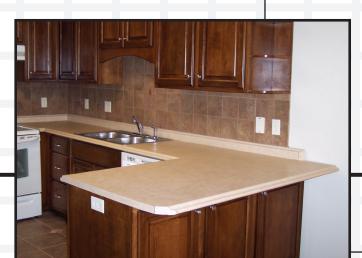

## **Carousel Court Senior Apartment Community**

The Carousel Court Senior Apartment community is Evansville's newest residential option for people ages 55 and older. This brand-new 37-unit complex features attractive upgrades, proximity to dining, medical facilities, and shopping. Some of the designer touches incorporated into the spaces include tile floors in the kitchen and bathrooms, custom, Amish-built cabinets, matching tile backsplash, and VT postformed laminate countertops with a premium edge profile.

The countertops feature a **Valencia Edge Profile**. The full wrap ogee edge profile is paired with **Formica's Sandstone (7265-77) Laminate in a Honed Finish**. Counter Design Company, Inc. fabricated the tops for the kitchen areas as well as tops for an office/computer area in each unit. The office/computer area tops features the same Sandstone laminate as the kitchen but in a Matte finish to achieve a smooth surface ideal for writing upon.