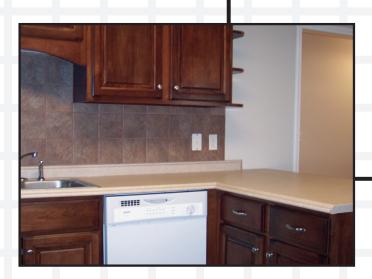

## **Carousel Court Senior Apartment Community**

The Carousel Court Senior Apartment community is Evansville's newest residential option for people ages 55 and older. This brand-new 37-unit complex features attractive upgrades, proximity to dining, medical facilities, and shopping. Some of the designer touches incorporated into the spaces include tile floors in the kitchen and bathrooms, custom, Amish-built cabinets, matching tile backsplash, and VT postformed laminate countertops with a premium edge profile.

The countertops feature a **Valencia Edge Profile**. The full wrap ogee edge profile is paired with **Formica's Sandstone (7265-77) Laminate in a Honed Finish**. Counter Design Company, Inc. fabricated the tops for the kitchen areas as well as tops for an office/computer area in each unit. The office/computer area tops features the same Sandstone laminate as the kitchen but in a Matte finish to achieve a smooth surface ideal for writing upon.