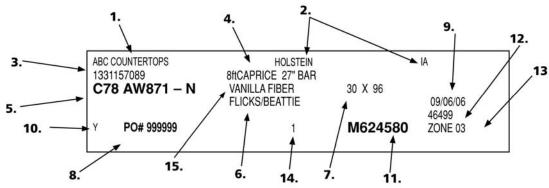

## HOW TO READ VT FINE LAMINATE COUNTERTOP IDENTIFICATION LABELS

3" X 6 1/2" affixed to the deck surface

- 1. Customer name
- 2. Customer's city & state
- 3. VT item number
- 4. Item description
- 5. VT inventory laminate code
- 6. Line item comment
- 7. Size of laminate used
- 8. Customer purchase order number
- 9. Ship date
- Y=trim tops
  N=untrimmed tops
- 11. Manufacturing ID number
- 12. Production schedule number
- 13. VT shipping zone number
- 14. Quantity of items with the same manufacturing ID #
- 15. Color name