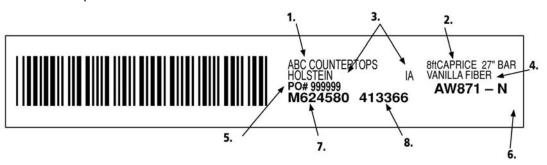

5/8" x 6 ½" affixed to the raw end of countertop top

- 1. Customer name
- 2. Item description
- 3. Customer city & state
- 4. Color name
- 5. Customer purchase order number
- 6. Color number
- 7. Manufacturing ID #
- 8. VT order number