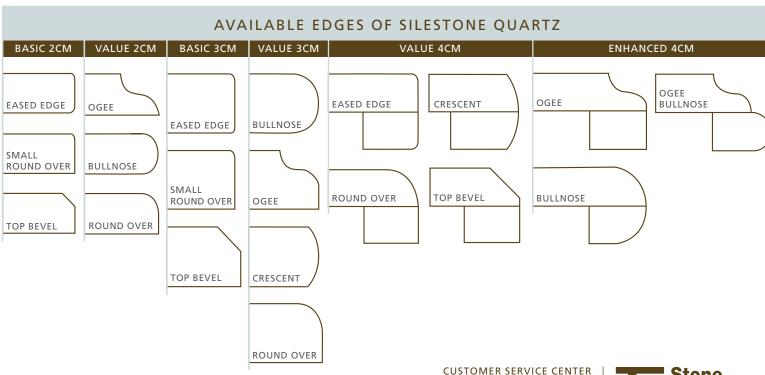

## strong beautiful colors of quartz

VT Stone Surfaces brings you the finest in quartz surfaces. Silestone® quartz offers superior aesthetics, endless color possibilities, unmatched durability and low maintenance, all with VT's innovative installation process and unmatched customer service.

Look at the many benefits of Silestone quartz:

- Virtually maintenance free
- Many available colors
- Non-porous
- · No sealing required
- 15-year limited residential warranty
- 10-year limited commercial warranty
- GREENGUARD and NSF Certified



## GROUP 1





Kala Hari Night Mist

## GROUP 2



Kona Beige

## GROUP 5







Sienna Ridge

Black Canyon

White Zeus Extreme









1351 REDMOND CIRCLE
P.O. BOX 6069
ROME, GA 30163
800.872.7457
WWW.VTINDUSTRIES.COM