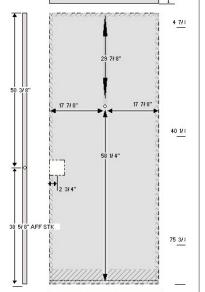

## **Building Challenge:**

The sleek, glass-encased, 46-story-tall tower features 391 rooms and suites, each of which required doors that would live up to the Trump name in terms of premium distinction and rare beauty.

Creating ultra-premium doors with impeccable design distinction was a priority.

Doors with extended fire ratings were required to meet code inside the building at 45 and 90 minutes.