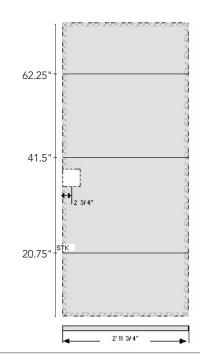

## **VT's Contribution:**

VT Industries manufactured over 4,600 flush wood veneer doors with reveals, utilizing quartered white maple veneers paired with a custom stain. VT also manufactured several oversized doors 4'8" x 8' that were hung on-site with sliding door hardware.