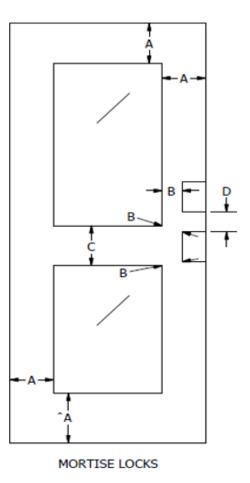

## LITE / LOCK CUTOUT MARGINS ON FLUSH DOORS

|                                                                   |                          | (A) MINIMUM<br>STILE OR RAIL<br>WIDTH<br>DIMENSION <sup>1</sup> | (B)<br>MINIMUM<br>LITE TO LOCK<br>DIMENSION | (C)<br>MINIMUM<br>LITE TO LITE<br>DIMENSION | (D)<br>MINIMUM<br>LOCK TO<br>LOCK<br>DIMENSION |
|-------------------------------------------------------------------|--------------------------|-----------------------------------------------------------------|---------------------------------------------|---------------------------------------------|------------------------------------------------|
| PARTICLEBOARD CORE (PC)                                           | NON-RATED/<br>20 MINUTE  | 5″                                                              | 3-5/16"                                     | 3-5/16"                                     | 3-5/16"                                        |
| AGRIFIBER CORE (WSPC)                                             | NON-RATED/<br>20 MINUTE  | 4"*                                                             | 3-5/16"                                     | 3-5/16″                                     | 3-5/16″                                        |
| STRUCTURAL COMPOSITE<br>LUMBER CORE (SCLC)                        | NON-RATED                | 3"*                                                             | 1-1/2"                                      | 1-1/2"                                      | 1-1/2"                                         |
| STRUCTURAL COMPOSITE<br>LUMBER CORE (SCLC)                        | 20-MINUTE                | 5″                                                              | 1-1/2"                                      | 1-1/2"                                      | 1-1/2"                                         |
| AGRIFIBER CORE (WSPC)                                             | 45-MINUTE                | 4"*                                                             | 4"                                          | 4"                                          | 4"                                             |
| STRUCTURAL COMPOSITE<br>LUMBER CORE (SCLC) –<br>HOLSTEIN FACILITY | 45-MINUTE                | 5″                                                              | 5″                                          | 5″                                          | 5″                                             |
| FIRE COMPOSITE CORE<br>(FD) – NEENAH FACILITY                     | 45/60/90-MIN             | 5″                                                              | 3-1/2"                                      | 5″                                          | 3-1/2"                                         |
| FIRE COMPOSITE CORE<br>(FD) – HOLSTEIN FACILITY                   | 45/60/90-MIN             | 5″                                                              | 5″                                          | 5″                                          | 5″                                             |
| PARTICLEBOARD CORE<br>(PC) – NEENAH FACILITY                      | 45-MINUTE                | 5-1/2"                                                          | 5-1/2"                                      | 5-1/2"                                      | 5-1/2"                                         |
| ACOUSTIC CORE (STC)                                               | NON-RATED /<br>20-MINUTE | 5″                                                              | 3-5/16"                                     | 3-5/16"                                     | 3-5/16"                                        |
| ACOUSTIC CORE (STC)                                               | 45-MINUTE                | 5″                                                              | 5″                                          | 5″                                          | 5″                                             |
| ACOUSTIC CORE (STC)                                               | 60-MINUTE                | 5″                                                              | 5″                                          | 5″                                          | 5″                                             |
| BULLET RESISTANT CORE<br>(BR)                                     | NON-RATED                | 5″                                                              | 1-1/2"                                      | 1-1/2"                                      | 1-1/2"                                         |

1 ALLOWED STILE/RAIL WIDTHS SUBJECT TO CHANGE BASED ON ACTUAL HARDWARE PREPS REQUIRED. \*DOORS WITH STILE / RAIL DIMENSIONS LESS THAN 5" WILL BE EXEMPT FROM WARRANTY AND SUBJECT FURTHER VT ENGINEERING REVIEW.