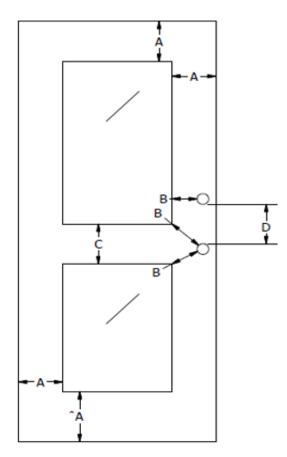

## LITE / LOCK CUTOUT MARGINS ON FLUSH DOORS

|                                                                   |                          | (A) MINIMUM<br>STILE OR RAIL<br>WIDTH<br>DIMENSION <sup>1</sup> | (B)<br>MINIMUM<br>LITE TO LOCK<br>DIMENSION | (C)<br>MINIMUM<br>LITE TO LITE<br>DIMENSION | (D)<br>MINIMUM<br>LOCK TO<br>LOCK<br>DIMENSION |
|-------------------------------------------------------------------|--------------------------|-----------------------------------------------------------------|---------------------------------------------|---------------------------------------------|------------------------------------------------|
| PARTICLEBOARD CORE (PC)                                           | NON-RATED/<br>20 MINUTE  | 5″                                                              | 3-5/16"                                     | 3-5/16"                                     | 3-5/16"                                        |
| AGRIFIBER CORE (WSPC)                                             | NON-RATED/<br>20 MINUTE  | 4"*                                                             | 3-5/16"                                     | 3-5/16″                                     | 3-5/16″                                        |
| STRUCTURAL COMPOSITE<br>LUMBER CORE (SCLC)                        | NON-RATED                | 3"*                                                             | 1-1/2"                                      | 1-1/2"                                      | 1-1/2"                                         |
| STRUCTURAL COMPOSITE<br>LUMBER CORE (SCLC)                        | 20-MINUTE                | 5″                                                              | 1-1/2"                                      | 1-1/2"                                      | 1-1/2"                                         |
| AGRIFIBER CORE (WSPC)                                             | 45-MINUTE                | 4"*                                                             | 4"                                          | 4"                                          | 4"                                             |
| STRUCTURAL COMPOSITE<br>LUMBER CORE (SCLC) –<br>HOLSTEIN FACILITY | 45-MINUTE                | 5″                                                              | 5″                                          | 5″                                          | 5″                                             |
| FIRE COMPOSITE CORE<br>(FD) – NEENAH FACILITY                     | 45/60/90-MIN             | 5″                                                              | 3-1/2"                                      | 5″                                          | 3-1/2"                                         |
| FIRE COMPOSITE CORE<br>(FD) – HOLSTEIN FACILITY                   | 45/60/90-MIN             | 5″                                                              | 5″                                          | 5″                                          | 5″                                             |
| PARTICLEBOARD CORE<br>(PC) – NEENAH FACILITY                      | 45-MINUTE                | 5-1/2"                                                          | 5-1/2"                                      | 5-1/2"                                      | 5-1/2"                                         |
| ACOUSTIC CORE (STC)                                               | NON-RATED /<br>20-MINUTE | 5″                                                              | 3-5/16"                                     | 3-5/16"                                     | 3-5/16"                                        |
| ACOUSTIC CORE (STC)                                               | 45-MINUTE                | 5″                                                              | 5″                                          | 5″                                          | 5″                                             |
| ACOUSTIC CORE (STC)                                               | 60-MINUTE                | 5″                                                              | 5″                                          | 5″                                          | 5″                                             |
| BULLET RESISTANT CORE<br>(BR)                                     | NON-RATED                | 5″                                                              | 1-1/2"                                      | 1-1/2"                                      | 1-1/2"                                         |

1 ALLOWED STILE/RAIL WIDTHS SUBJECT TO CHANGE BASED ON ACTUAL HARDWARE PREPS REQUIRED. \*DOORS WITH STILE / RAIL DIMENSIONS LESS THAN 5" WILL BE EXEMPT FROM WARRANTY AND SUBJECT FURTHER VT ENGINEERING REVIEW.