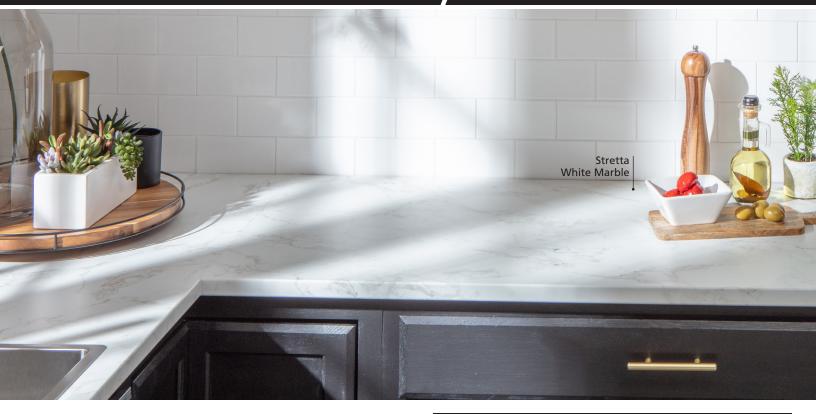

## SLEEK DESIGN

With a trending edge design and wrap—around profile, Stretta countertops are the ideal surface for a modern and clean appearance