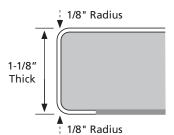

## **SPECIFICATIONS**

• Four straight lengths: 4', 6', 8' and 10'

• Londoner A lengths: 6' and 10'

• Londoner B lengths: 6' and 10'

 One loose backsplash option: 10' (4" height x 1/2" thickness)

• Standard countertop depth: 25-1/2"

## SLEEK DESIGN

With a trending edge design and wrap—around profile, Stretta countertops are the ideal surface for a modern and clean appearance